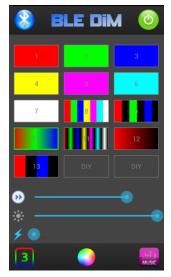

#### **BLUETOOTH APP CONNECTION**

- Download the app BLEDIM in the app store, the icon is below, then open the app. <u>DO NOT</u> connect to the device in your phone settings menu. If you do delete the app and reinstall.
- The controller should retain the last used setting when powered down and back up again.
- You can create a custom color by pressing the color wheel emblem at the bottom center or create a custom pattern by using the DIY button.
- The music function is located at the bottom right and will allow songs to be played that are saved on the device. You may also use the microphone function to change the lights based on what the phone hears through the microphone.