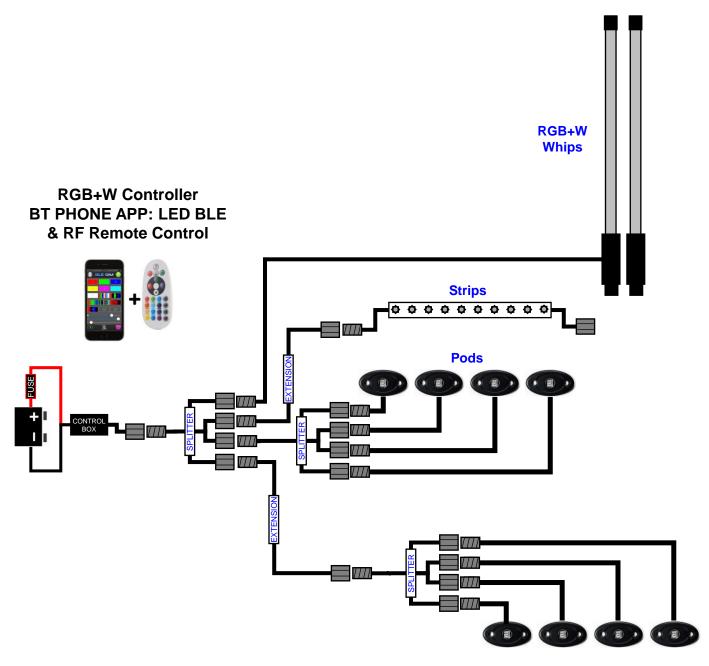

# RGB+W 5 PIN Rock Lights, Strips, Whips, Accent Lights, Wheel Rings & Dome Lights Wiring Diagram

\*\*Example configuration, configure any way you want\*\*