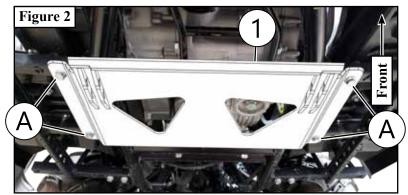

Note: Skid plate removed for clarity. Removal of skid plate will not be required as plow mount (1) will be mounted over it.

- 1. Remove the outer most OEM hex flange bolts (A) on the first two running board supports as shown in Figure 1. Set bolts aside as they will be reused to install plow mount (1).
- 2. Hold plow mount (1) in place and secure using bolts (A) as shown in Figure 2.

**Note:** The side of plow mount (1) with the 90 degree bend on it will be nearest the front of the machine as shown in Figure 2.

3. Tighten all hardware evenly.