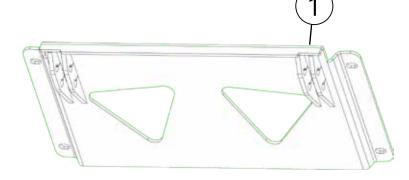

## Plow Mount PART #106105

| Kit Components: |      |             |
|-----------------|------|-------------|
| Item #          | Qty. | Description |
| 1               | 1    | Plow Mount  |

Note: Skid plate removed for clarity. Removal of skid plate will not be required as plow mount (1) will be mounted over it.

- 1. Remove the outer most OEM hex flange bolts (A) on the first two running board supports as shown in Figure 1. Set bolts aside as they will be reused to install plow mount (1).
- 2. Hold plow mount (1) in place and secure using bolts (A) as shown in Figure 2.