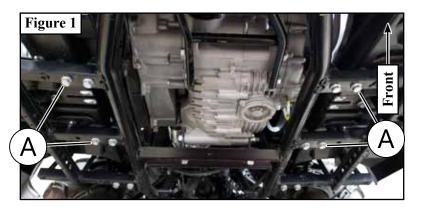

Note: Skid plate removed for clarity. Removal of skid plate will not be required as plow mount (1) will be mounted over it.

- 1. Remove the outer most OEM hex flange bolts (A) on the first two running board supports as shown in Figure 1. Set bolts aside as they will be reused to install plow mount (1).
- 2. Hold plow mount (1) in place and secure using bolts (A) as shown in Figure 2.