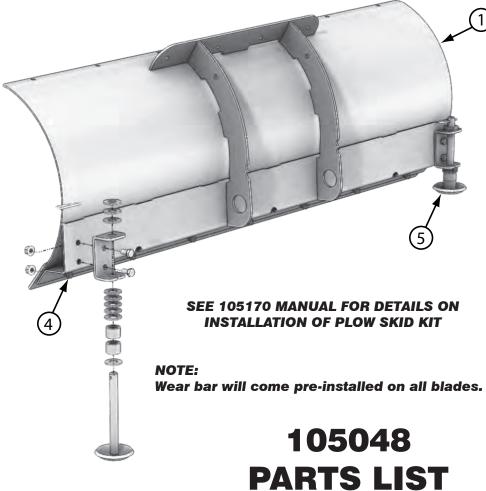

## **REVISION B**

| ITEM | PART#              | DESCRIPTION                            | QTY. |
|------|--------------------|----------------------------------------|------|
| 1    | 105053             | KFI 48" STRAIGHT BLADE                 | 1    |
| 2    | 105039             | KFI 48" WEAR BAR                       | 1    |
| 3    | CB-8Z-031-18-100   | 5/16-18 X 1.00 CARRIAGE BOLT GR8 ZINC  | 7    |
| 4    | HNFN-5Z-031-18-100 | 5/16-18 HEX NUT FLANGE NYLOCK GR5 ZINC | 7    |
| 5    | 105170             | SKID KIT                               | 1    |