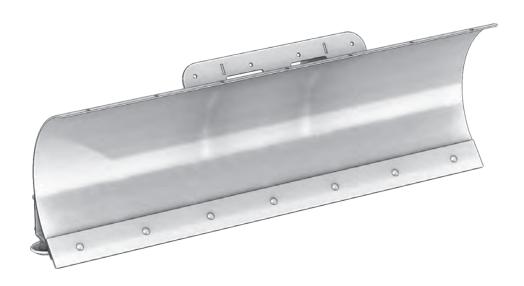

## 48" PRO-S SERIES PLOW BLADE Model# 105048 Installation Manual

**BLADE IS REVERSIBLE** 