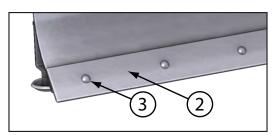

## **REVISION B**

| ITEM | PART#              | DESCRIPTION                            | QTY. |
|------|--------------------|----------------------------------------|------|
| 1    | 105053             | KFI 48" STRAIGHT BLADE                 | 1    |
| 2    | 105039             | KFI 48" WEAR BAR                       | 1    |
| 3    | CB-8Z-031-18-100   | 5/16-18 X 1.00 CARRIAGE BOLT GR8 ZINC  | 7    |
| 4    | HNFN-5Z-031-18-100 | 5/16-18 HEX NUT FLANGE NYLOCK GR5 ZINC | 7    |
| 5    | 105170             | SKID KIT                               | 1    |