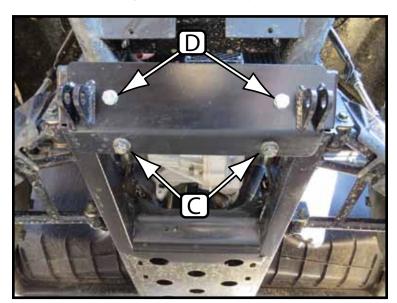

- 2. Place mount plate over lower front panel and install the 2 lower M12 x 30mm bolts supplied with the hardware kit.
- 3. Mark the two upper holes (B) on the skid plate. Remove the M12 bolts and mount plate installed in step 2.
- 4. Remove the skid plate and drill holes (B).
- 5. Reinstall skid plate.
- 6. Install mount plate using the M12 bolts (C) for the bottom holes and the M10 Bolts (D) for the top holes.
- 7. Tighten down all bolts.
- 8. See UTV Plow Tube System instruction manual for tube attachment.

"Figure 1"

"Figure 2" Front of UTV

"Figure 3" Mount Plate Install