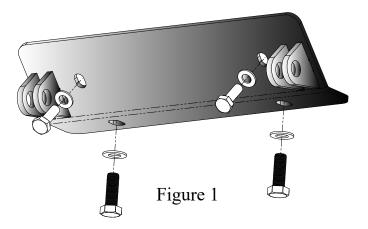

s kit requires the KFI winch mount to be previously installed before starting. It also requires a 2in Lift Kit. Both sold separately.

### **INSTALLATION INSTRUCTIONS:**

Note: Not all hardware will be used in installing the plow mount.

- 1. Place the plow mount (105555) under the KFI winch mount. Shown in <u>Figure 2</u>.
- 2. Bolt up the plow mount using the two M12 x 30mm hex bolts and M12 hardware into the lower set of holes. (HK-186)
- 3. Use the two M10-1.25 X 30mm hex bolts and M10 hardware in the top set of holes.
- 4. Tighten down all four mounting bolts.
- 5. \*REQUIRES 2 IN LEVELING KIT (sold separately)\* Install the 2" plow leveling kit using manual included with 2" plow leveling kit. Shown in Figure 3.
- 6. See UTV Plow Tube System instruction manual for tube attachment.







Figure 2



Figure 3