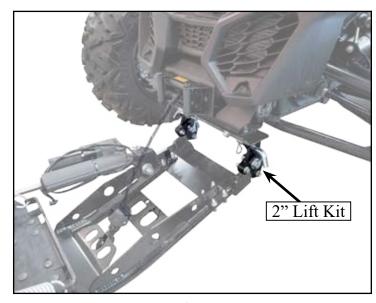

### **INSTALLATION INSTRUCTIONS:**

Note: Not all hardware will be used in installing the plow mount.

- 1. Place the plow mount (105555) under the KFI winch mount. Shown in <u>Figure 2</u>.
- 2. Bolt up the plow mount using the two M12 x 30mm hex bolts and M12 hardware into the lower set of holes. (HK-186)
- 3. Use the two M10-1.25 X 30mm hex bolts and M10 hardware in the top set of holes.
- 4. Tighten down all four mounting bolts.
- 5. \*REQUIRES 2 IN LEVELING KIT (sold separately)\* Install the 2" plow leveling kit using manual included with 2" plow leveling kit. Shown in Figure 3.
- 6. See UTV Plow Tube System instruction manual for tube attachment.

Figure 2

Figure 3