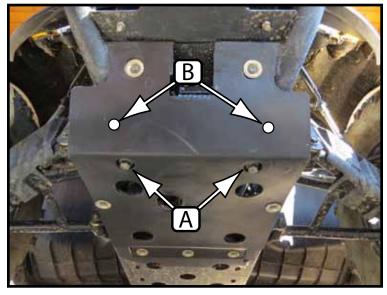

## <u>Note: Not all hardware will be used in installing the plow mount.</u>

1. Remove bolts (A) on front lower panel as shown in Figure 2.

Note: You may choose to remove the skid plate. If so, remove the skid plate and skip to step 5.

- 2. Place mount plate over lower front panel and install the 2 lower M12 x 30mm bolts supplied with the hardware kit.
- 3. Mark the two upper holes (B) on the skid plate. Remove the M12 bolts and mount plate installed in step 2.
- 4. Remove the skid plate and drill holes (B).
- 5. Reinstall skid plate.
- 6. Install mount plate using the M12 bolts (C) for the bottom holes and the M10 Bolts (D) for the top holes.
- 7. Tighten down all bolts.
- 8. See UTV Plow Tube System instruction manual for tube attachment.

"Figure 1"

"Figure 2" Front of UTV

"Figure 3" Mount Plate Install