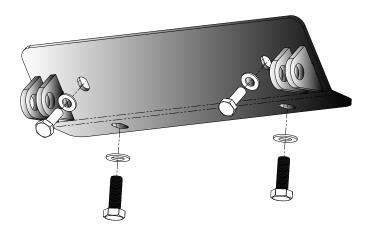

#### Kit Components:

| Item # | Qty. | Description              |
|--------|------|--------------------------|
| 1      | 1    | Plow Mount               |
| 2      | 2    | M12-1.25 X 30mm HEX BOLT |
| 3      | 4    | M12 FLAT WASHER          |
| 4      | 2    | M12 LOCK WASHER, SPLIT   |
| 5      | 2    | M12-1.25 HEX NUT         |
| 6      | 2    | M10-1.25 X 30mm HEX BOLT |
| 7      | 4    | M10 FLAT WASHER          |
| 8      | 2    | M10 LOCK WASHER, SPLIT   |
| 9      | 2    | M10-1.25 HEX NUT         |

## <u>Note: Not all hardware will be used in installing the plow mount.</u>

1. Remove bolts (A) on front lower panel as shown in Figure 2.

Note: You may choose to remove the skid plate. If so, remove the skid plate and skip to step 5.

- 2. Place mount plate over lower front panel and install the 2 lower M12 x 30mm bolts supplied with the hardware kit.
- 3. Mark the two upper holes (B) on the skid plate. Remove the M12 bolts and mount plate installed in step 2.
- 4. Remove the skid plate and drill holes (B).
- 5. Reinstall skid plate.
- 6. Install mount plate using the M12 bolts (C) for the bottom holes and the M10 Bolts (D) for the top holes.
- 7. Tighten down all bolts.
- 8. See UTV Plow Tube System instruction manual for tube attachment.

"Figure 1"

"Figure 2" Front of UTV

"Figure 3" Mount Plate Install