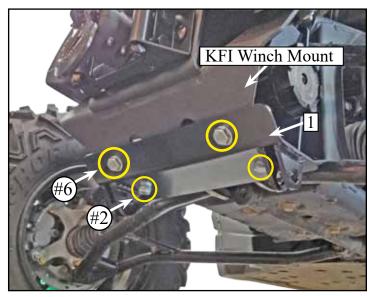

### **INSTALLATION INSTRUCTIONS:**

Note: Not all hardware will be used in installing the plow mount.

- 1. Place the plow mount (105555) under the KFI winch mount. Shown in <u>Figure 2</u>.
- 2. Bolt up the plow mount using the two M12 x 30mm hex bolts and M12 hardware into the lower set of holes. (HK-186)
- 3. Use the two M10-1.25 X 30mm hex bolts and M10 hardware in the top set of holes.
- 4. Tighten down all four mounting bolts.
- 5. \*REQUIRES 2 IN LEVELING KIT (sold separately)\* Install the 2" plow leveling kit using manual included with 2" plow leveling kit. Shown in Figure 3.
- 6. See UTV Plow Tube System instruction manual for tube attachment.

Figure 2

Figure 3