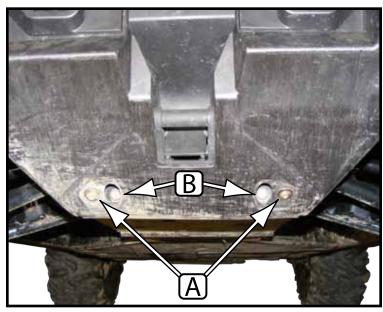

## **INSTALLATION INSTRUCTIONS:**

- Remove bolts (A) on front lower panel as shown in Figure 2.
- Place Square Nuts (2) behind holes (B) as shown in Figure 3.
- 3. Place mount plate (1) over lower front panel and install the M6 Bolts (3.1) and 3/8" Bolts (3.2) supplied with the hardware kit in the lower holes as shown in Figure 4.
- 4. Using the mount plate as a template, drill the 2 upper holes and install the 5/16" hardware (3.2) as shown in Figure 4.
- 5. Tighten down all bolts.
- 6. See UTV Plow Tube System instruction manual for tube attachment.

"Figure 2" Front of UTV

"Figure 3" Square Nut Placement

©2014 Copyright Kappers Fabricating, Inc. All rights reserved