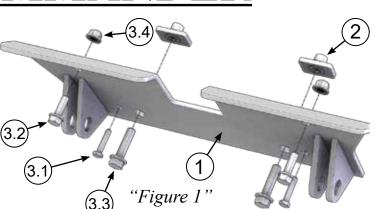

## **CAN-AM COMMANDER**

Plow Mount

PART # 105275 Hardware Kit: HK-133

| Item # | Qty. | Description                     |
|--------|------|---------------------------------|
| 1      | 1    | Plow Mount Plate                |
| 2      | 2    | Plow Mount Nut                  |
| 3      | 1    | HK-133                          |
| 3.1    | 2    | M6 x 30mm Bolt GR8.8            |
| 3.2    | 2    | 3/8"-16 x 1.5" Bolt GR5         |
| 3.3    | 2    | 5/16"-18 x 1" Bolt GR5          |
| 3.4    | 2    | 5/16"-18 Flanged Nylock Nut GR5 |

## **INSTALLATION INSTRUCTIONS:**

- Remove bolts (A) on front lower panel as shown in Figure 2.
- Place Square Nuts (2) behind holes (B) as shown in Figure 3.
- 3. Place mount plate (1) over lower front panel and install the M6 Bolts (3.1) and 3/8" Bolts (3.2) supplied with the hardware kit in the lower holes as shown in Figure 4.
- 4. Using the mount plate as a template, drill the 2 upper holes and install the 5/16" hardware (3.2) as shown in Figure 4.
- 5. Tighten down all bolts.
- 6. See UTV Plow Tube System instruction manual for tube attachment.