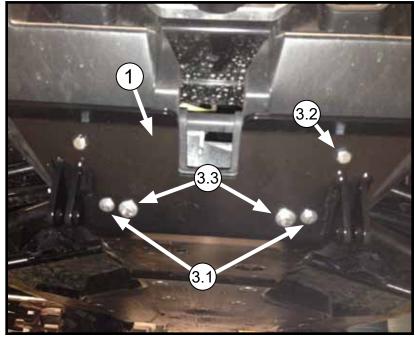

## **INSTALLATION INSTRUCTIONS:**

- Remove bolts (A) on front lower panel as shown in Figure 2.
- Place Square Nuts (2) behind holes (B) as shown in Figure 3.
- 3. Place mount plate (1) over lower front panel and install the M6 Bolts (3.1) and 3/8" Bolts (3.2) supplied with the hardware kit in the lower holes as shown in Figure 4.
- 4. Using the mount plate as a template, drill the 2 upper holes and install the 5/16" hardware (3.2) as shown in Figure 4.
- 5. Tighten down all bolts.
- 6. See UTV Plow Tube System instruction manual for tube attachment.