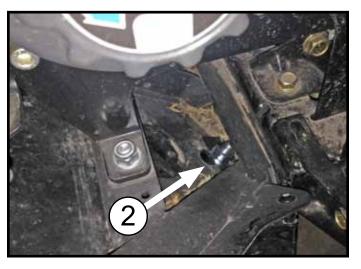

## **INSTALLATION INSTRUCTIONS:**

- Remove bolts (A) on front lower panel as shown in Figure 2.
- Place Square Nuts (2) behind holes (B) as shown in Figure 3.
- 3. Place mount plate (1) over lower front panel and install the M6 Bolts (3.1) and 3/8" Bolts (3.2) supplied with the hardware kit in the lower holes as shown in Figure 4.
- 4. Using the mount plate as a template, drill the 2 upper holes and install the 5/16" hardware (3.2) as shown in Figure 4.
- 5. Tighten down all bolts.
- 6. See UTV Plow Tube System instruction manual for tube attachment.

"Figure 2" Front of UTV

"Figure 3" Square Nut Placement

©2014 Copyright Kappers Fabricating, Inc. All rights reserved