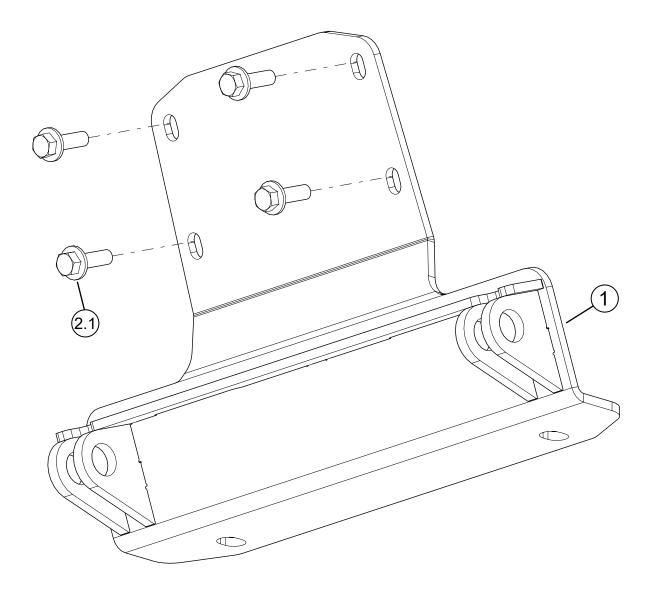

## CFMOTO UFORCE 1000 Plow Mount PART #106050

| Kit Components: |      |                                    |
|-----------------|------|------------------------------------|
| Item #          | Qty. | Description                        |
| 1               | 1    | Plow Mount                         |
| 2               | 1    | Hardware Kit (HK-374)              |
| 2.1             | 4    | M8-1.25 x 25 Hex Flange Bolt GR8.8 |

## **INSTALLATION INSTRUCTIONS**

**Note:** Make sure all of the hardware needed to complete this mount is in the package. Read through and understand the instructions before installing.

- 1. Remove bottom bumper bolts (A) and set aside to be reinstalled in a later step. See Figure 1.
- 2. Remove front receiver from the machine and set aside.
- Hold plow mount (1) into place and *loosely* reinstall bolts (A) by going through the plow mount and then back into the bumper. See Figure 2.
- 4. Hold receiver (B) into place and install bolts (2.1) by going through the receiver, plow mount, and then into bumper. See Figure 3.
- 5. Once all hardware is started, tighten all hardware evenly.