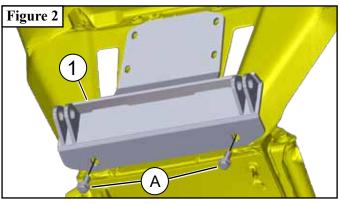

## **INSTALLATION INSTRUCTIONS**

**Note:** Make sure all of the hardware needed to complete this mount is in the package. Read through and understand the instructions before installing.

- 1. Remove bottom bumper bolts (A) and set aside to be reinstalled in a later step. See Figure 1.
- 2. Remove front receiver from the machine and set aside.
- Hold plow mount (1) into place and *loosely* reinstall bolts (A) by going through the plow mount and then back into the bumper. See Figure 2.
- 4. Hold receiver (B) into place and install bolts (2.1) by going through the receiver, plow mount, and then into bumper. See Figure 3.
- 5. Once all hardware is started, tighten all hardware evenly.