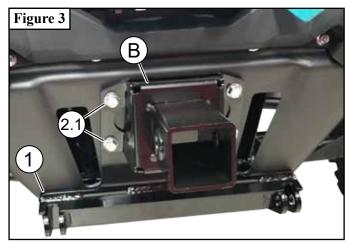

## **INSTALLATION INSTRUCTIONS**

**Note:** Make sure all of the hardware needed to complete this mount is in the package. Read through and understand the instructions before installing.

- 1. Remove bottom bumper bolts (A) and set aside to be reinstalled in a later step. See Figure 1.
- 2. Remove front receiver from the machine and set aside.
- Hold plow mount (1) into place and *loosely* reinstall bolts (A) by going through the plow mount and then back into the bumper. See Figure 2.
- 4. Hold receiver (B) into place and install bolts (2.1) by going through the receiver, plow mount, and then into bumper. See Figure 3.
- 5. Once all hardware is started, tighten all hardware evenly.