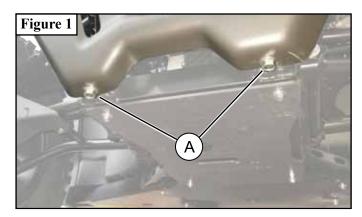

## **INSTALLATION INSTRUCTIONS**

**Note:** Make sure all of the hardware needed to complete this mount is in the package. Read through and understand the instructions before installing.

- 1. Remove bottom bumper bolts (A) and set aside to be reinstalled in a later step. See Figure 1.
- 2. Remove front receiver from the machine and set aside.
- Hold plow mount (1) into place and *loosely* reinstall bolts (A) by going through the plow mount and then back into the bumper. See Figure 2.
- 4. Hold receiver (B) into place and install bolts (2.1) by going through the receiver, plow mount, and then into bumper. See Figure 3.
- 5. Once all hardware is started, tighten all hardware evenly.