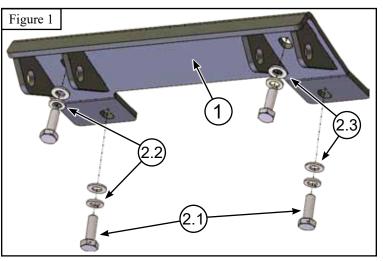

## Plow Mount PART #105740

| Kit Components: |      |                                   |
|-----------------|------|-----------------------------------|
| Item #          | Qty. | Description                       |
| 1               | 1    | Plow Mount                        |
| 2               | 1    | Hardware Kit HK-321               |
| 2.1             | 4    | M10-1.25 X 30 HEX BOLT GR8.       |
| 2.2             | 4    | M10 LOCK WASHER ZINC              |
| 2.3             | 4    | M10 FLAT WASHER ZINC              |
| 2.4             | 1    | 3/8"-16 X .75 HEX BOLT GR5        |
| 2.5             | 1    | 3/8"-16 HEX NUT FLANGE NYLOCK GR5 |

## INSTALLATION INSTRUCTIONS

**Note:** Make sure all hardware needed to complete this mount is in the package. Thoroughly read through and understand the instructions before installing.

- Locate the four factory threaded holes (A) on the bottom of the front of your machine. (see Figures 2 & 3).
- 2. Align your mount to the holes and insert the M10 hardware supplied with your mount (see Figure 1)
- 3. Evenly tighten the hardware and you are ready to attach your plow (see Figure 4).
- 4. See UTV Plow Tube System instruction manual for tube attachment.