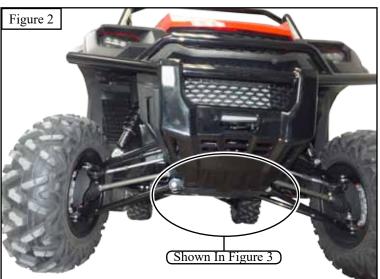

## INSTALLATION INSTRUCTIONS

**Note:** Make sure all hardware needed to complete this mount is in the package. Thoroughly read through and understand the instructions before installing.

- Locate the four factory threaded holes (A) on the bottom of the front of your machine. (see Figures 2 & 3).
- 2. Align your mount to the holes and insert the M10 hardware supplied with your mount (see Figure 1)
- 3. Evenly tighten the hardware and you are ready to attach your plow (see Figure 4).
- 4. See UTV Plow Tube System instruction manual for tube attachment.