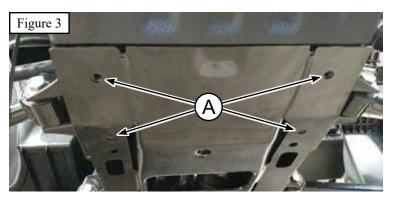

## INSTALLATION INSTRUCTIONS

**Note:** Make sure all hardware needed to complete this mount is in the package. Thoroughly read through and understand the instructions before installing.

- Locate the four factory threaded holes (A) on the bottom of the front of your machine. (see Figures 2 & 3).
- 2. Align your mount to the holes and insert the M10 hardware supplied with your mount (see Figure 1)
- 3. Evenly tighten the hardware and you are ready to attach your plow (see Figure 4).
- 4. See UTV Plow Tube System instruction manual for tube attachment.