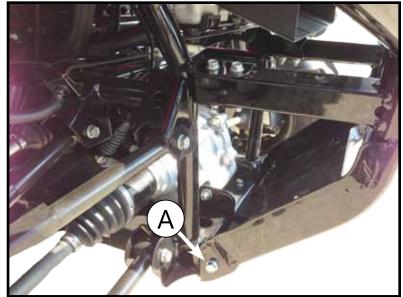

## **INSTALLATION INSTRUCTIONS:**

- 1. Remove bolts (A) on both sides of the front bumper as shown in Figure 2.
- 2. Loosely install mount plate using the two M10 bolts (B) supplied with the hardware kit as shown in Figure 3. Using the mount plate as a template mark the two upper 7/16" holes (C).
- 3. Remove the mount and drill the holes using a 1/2" bit.
- 4. Install the mount plate using the M10 (B) and 7/16" (C) hardware provided in the hardware kit. See Figure 1&3.
- 5. Tighten down all bolts.
- 6. See UTV Plow Tube System instruction manual for tube attachment.

"Figure 2" Front of UTV

"Figure 3" Mount Plate Install