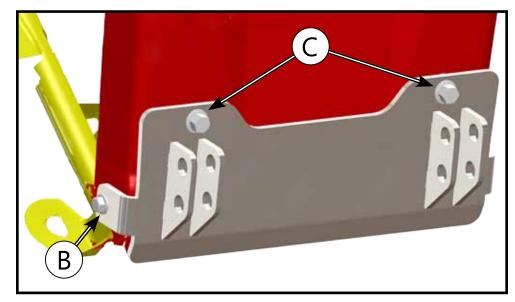

## **INSTALLATION INSTRUCTIONS:**

- 1. Remove bolts (A) on both sides of the front bumper as shown in Figure 2.
- 2. Loosely install mount plate using the two M10 bolts (B) supplied with the hardware kit as shown in Figure 3. Using the mount plate as a template mark the two upper 7/16" holes (C).
- 3. Remove the mount and drill the holes using a 1/2" bit.
- 4. Install the mount plate using the M10 (B) and 7/16" (C) hardware provided in the hardware kit. See Figure 1&3.
- 5. Tighten down all bolts.
- 6. See UTV Plow Tube System instruction manual for tube attachment.

"Figure 2" Front of UTV

"Figure 3" Mount Plate Install