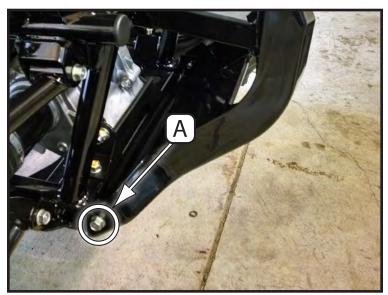

## **INSTALLATION INSTRUCTIONS:**

- 1. Remove bolts (A) on both sides of the front bumper as shown in Figure 2.
- Loosely install mount plate using the two M10 bolts (B) supplied with the hardware kit as shown in Figure 3. Using the mount plate as a template mark the two upper 7/16" holes (C).
- 3. Remove the mount and drill the holes using a 1/2" bit.
- Install the mount plate using the M10 (B) and 7/16" (C) hardware provided in the hardware kit. See Figure 1&3.
- 5. Tighten down all bolts.
- 6. See UTV Plow Tube System instruction manual for tube attachment.

"Figure 1"

"Figure 2" Front of UTV

"Figure 3" Mount Plate Install

©2014 Copyright Kappers Fabricating, Inc. All rights reserved