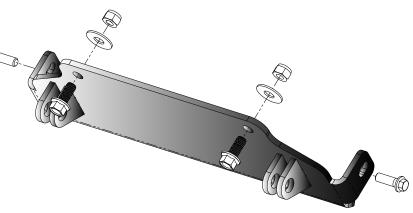

## HONDA PIONEER 500

Plow Mount

PART # 105615 Hardware Kit: HK-151

Kit Components:

Qty. Part Description

- 1..... Plow Mount Plate
- 2...... 7/16"-14 X 1" Flange Bolt

- 2...... M10-1.25 x 30mm Flange Bolt

"Figure 1"

"Figure 2" Front of UTV

"Figure 3" Mount Plate Install

©2014 Copyright Kappers Fabricating, Inc. All rights reserved