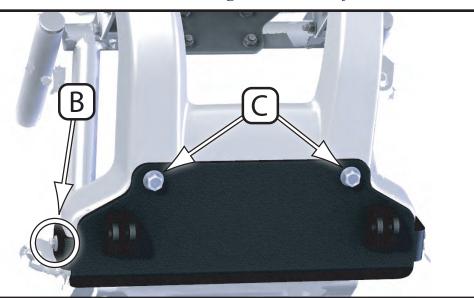

## **INSTALLATION INSTRUCTIONS:**

- 1. Remove bolts (A) on both sides of the front bumper as shown in Figure 2.
- Loosely install mount plate using the two M10 bolts (B) supplied with the hardware kit as shown in Figure 3. Using the mount plate as a template mark the two upper 7/16" holes (C).
- 3. Remove the mount and drill the holes using a 1/2" bit.
- Install the mount plate using the M10 (B) and 7/16" (C) hardware provided in the hardware kit. See Figure 1&3.
- 5. Tighten down all bolts.
- 6. See UTV Plow Tube System instruction manual for tube attachment.

"Figure 1"

"Figure 2" Front of UTV

"Figure 3" Mount Plate Install

©2014 Copyright Kappers Fabricating, Inc. All rights reserved