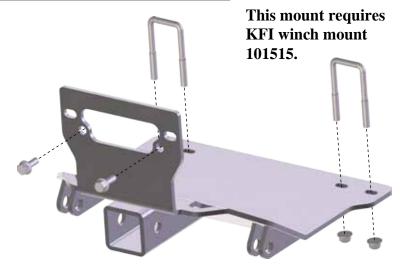

## YAMAHA VIKING

Plow Mount

PART # 105530 Hardware Kit: HK-150

## **INSTALLATION INSTRUCTIONS:**

- 1. Install your winch mount following the instructions provided with your mount.
- 2. Install the Plow Mount Plate using the 1" Flanged Bolts by bolting through the holes ("A" for standard width, "B" for wide) in the Winch Mount Plate. See Figure 2 and 3.
- 3. Using the Plow Mount as a template mark drill holes on the plastic skid plate as shown in Figure 4.
- 4 Remove Plow Mount Plate and Drill holes