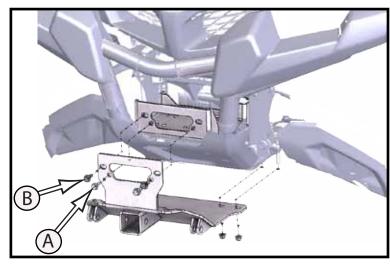

## **INSTALLATION INSTRUCTIONS:**

- 1. Install your winch mount following the instructions provided with your mount.
- 2. Install the Plow Mount Plate using the 1" Flanged Bolts by bolting through the holes ("A" for standard width, "B" for wide) in the Winch Mount Plate. See Figure 2 and 3.
- 3. Using the Plow Mount as a template mark drill holes on the plastic skid plate as shown in Figure 4.
- 4 Remove Plow Mount Plate and Drill holes

"Figure 1"

"Figure 2" Plow Mount Bolt Locations.

"Figure 4" Mount Plate Install

"Figure 3" Install to winch mount.

- 5. Repeat step 2 and reinstall the Plow Mount Plate and install the Roller Fairlead. See figure 5 & 6.
- 6. Install the U-bolts over the frame and through the holes you drilled. Secure using the 3/8" Flanged Nuts. See "Figure 7"
- 7. Tighten down all bolts.
- 8. See UTV Plow Tube System instruction manual for tube attachment.