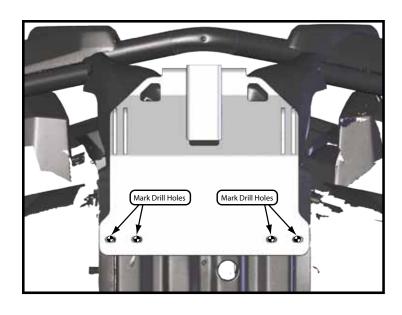

## **INSTALLATION INSTRUCTIONS:**

- 1. Install your winch mount following the instructions provided with your mount.
- 2. Install the Plow Mount Plate using the 1" Flanged Bolts by bolting through the holes ("A" for standard width, "B" for wide) in the Winch Mount Plate. See Figure 2 and 3.
- 3. Using the Plow Mount as a template mark drill holes on the plastic skid plate as shown in Figure 4.
- 4 Remove Plow Mount Plate and Drill holes

"Figure 1"

"Figure 2" Plow Mount Bolt Locations.

"Figure 4" Mount Plate Install

"Figure 3" Install to winch mount.

- 5. Repeat step 2 and reinstall the Plow Mount Plate and install the Roller Fairlead. See figure 5 & 6.
- 6. Install the U-bolts over the frame and through the holes you drilled. Secure using the 3/8" Flanged Nuts. See "Figure 7"
- 7. Tighten down all bolts.
- 8. See UTV Plow Tube System instruction manual for tube attachment.