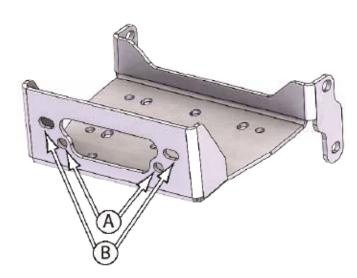

## **INSTALLATION INSTRUCTIONS:**

- 1. Install your winch mount following the instructions provided with your mount.
- 2. Install the Plow Mount Plate using the 1" Flanged Bolts by bolting through the holes ("A" for standard width, "B" for wide) in the Winch Mount Plate. See Figure 2 and 3.
- 3. Using the Plow Mount as a template mark drill holes on the plastic skid plate as shown in Figure 4.
- 4 Remove Plow Mount Plate and Drill holes

"Figure 1"

"Figure 2" Plow Mount Bolt Locations.

"Figure 4" Mount Plate Install

"Figure 3" Install to winch mount.

- 5. Repeat step 2 and reinstall the Plow Mount Plate and install the Roller Fairlead. See figure 5 & 6.
- 6. Install the U-bolts over the frame and through the holes you drilled. Secure using the 3/8" Flanged Nuts. See "Figure 7"
- 7. Tighten down all bolts.
- 8. See UTV Plow Tube System instruction manual for tube attachment.