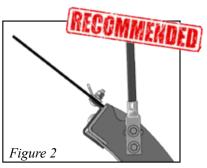

### NOTE:

There are 2 possible positions when installing the<br/>edge trim (7.2).See Figures 1&2.

The wear bar (3) comes installed onto the blade. The Wear Bar is reversible, meaning it can be flipped around after seasonable wear.