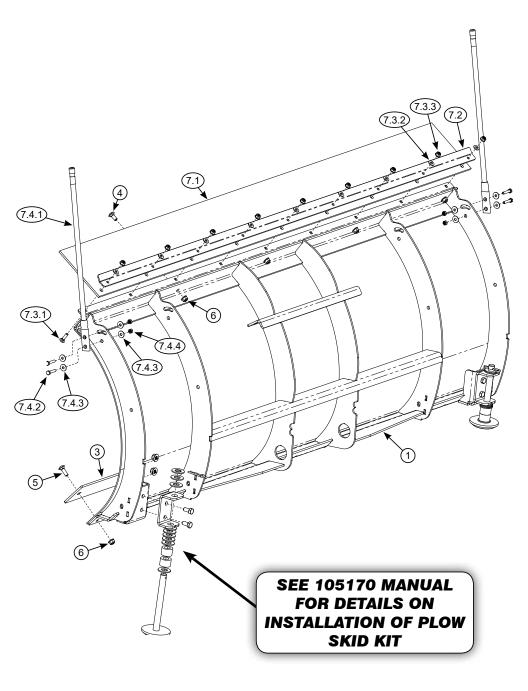

## 105866 PARTS LIST

| ITEM  | PART#             | DESCRIPTION                      | OTY |
|-------|-------------------|----------------------------------|-----|
| 1     | 105867            | KFI 66" STRAIGHT BLADE           | 1   |
| 2     | 105170            | SKID KIT                         | 1   |
| 3     | 105274            | KFI 66" WEAR BAR                 | 1   |
| 4     | P890033           | 5/16-18 X .75 CARRIAGE BOLT GR5  | 5   |
| 5     | P890003           | 5/16-18 X 1.00 CARRIAGE BOLT GR8 | 9   |
| 6     | P890014           | 5/16-18 HEX NUT FLANGE NYLOCK    | 14  |
| 7     | 106466            | 66" PLOW FLAP KIT                | 1   |
| 7.1   | 105279            | 66" RUBBER FLAP                  | 1   |
| 7.2   | 105361            | 66" EDGE TRIM                    | 1   |
| 7.3   | HK-102            | HARDWARE KIT                     | 1   |
| 7.3.1 | CB-5Z-025-20-100  | 1/4"-20 X 1" CARRIAGE BOLT       | 9   |
| 7.3.2 | FW-SAE-Z-025      | 1/4" FLAT WASHER SAE             | 9   |
| 7.3.3 | HNN-5Z-025-20     | 1/4"-20 HEX NYLOCK NUT           | 9   |
| 7.4   | 105810            | PLOW MARKER KIT                  | 1   |
| 7.4.1 | P800450           | PLOW MARKER STRAIGHT             | 2   |
| 7.4.2 | HB-88Z-M6-100-030 | M6 X 1.00 X 30MM HEX SCREW       | 4   |
| 7.4.3 | FW-Z-M6 X 18      | M6 FLAT WASHER                   | 8   |
| 7.4.4 | HNN-Z-M6-100      | M6 X 1.00 HEX NUT, NYLOCK        | 4   |

### NOTE:

There are 2 possible positions when installing the<br/>edge trim (7.2).See Figures 1&2.

The wear bar (3) comes installed onto the blade. The Wear Bar is reversible, meaning it can be flipped around after seasonable wear.