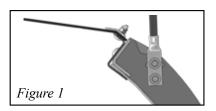

### NOTE:

There are 2 possible positions when installing the<br/>edge trim (7.2).See Figures 1&2.

The wear bar (3) comes installed onto the blade. The Wear Bar is reversible, meaning it can be flipped around after seasonable wear.