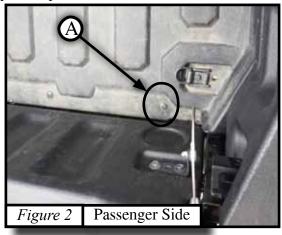

## **INSTALLATION INSTRUCTIONS:**

1/4" FLAT WASHER

6.6

- Note: Make sure all of the hardware needed to complete this mount is in the package. Read through and understand the instructions before installing. Drilling is required.
- 1. Assemble tube caps (5) to bumper tubes as shown in *Figure 1*.
- 2. Remove phillips head screw (A) and drill though with a 9/32" drill bit (B) as shown in *Figure 2&3*.
- 3. Locate bed frame hole (C) on passenger side under bed. Hole (C) will already be drilled through one wall thickness of the square tube frame. Use a 21/64" drill bit to drill hole (C) through tube frame into plastic bed as shown in *Figure 4*.
- 4. Locate bed frame rail hole (D) on passenger side under bed. Hole (D) will be a hole though square tube frame. Use a 21/64" drill bit to drill hole (D) through and into plastic bed as shown in *Figure 4*.
- 5. Repeat steps 2-4 on drivers side.