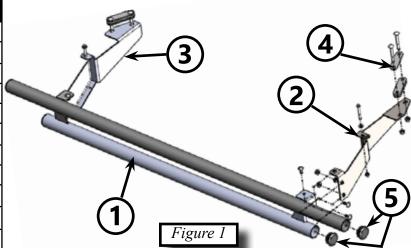

## HONDA PIONEER 1000 REAR BUMPER

Kit Components: PART # 101595 Item # Qty. Description **BUMPER** 2 1 PASSENGER SIDE BRACKET 3 1 DRIVERS SIDE BRACKET 4 6 BED WASHER / SPACER 5 **BUMPER CAPS** 4 6 1 HK-347 5/16"-18 X 3/4" CARRIAGE BOLT-BLACK 6.1 6 6.2 5/16"-18 HEX FLANGED NYLOCK NUT 10 6.3 5/16-18 x 2 1/2" CARRIAGE BOLT 1/4-20 X 2" HEX BOLT 6.4 6.5 2 1/4-20 HEX FLANGE NYLOCK NUT

## **INSTALLATION INSTRUCTIONS:**

1/4" FLAT WASHER

6.6

- Note: Make sure all of the hardware needed to complete this mount is in the package. Read through and understand the instructions before installing. Drilling is required.
- 1. Assemble tube caps (5) to bumper tubes as shown in *Figure 1*.
- 2. Remove phillips head screw (A) and drill though with a 9/32" drill bit (B) as shown in *Figure 2&3*.
- 3. Locate bed frame hole (C) on passenger side under bed. Hole (C) will already be drilled through one wall thickness of the square tube frame. Use a 21/64" drill bit to drill hole (C) through tube frame into plastic bed as shown in *Figure 4*.
- 4. Locate bed frame rail hole (D) on passenger side under bed. Hole (D) will be a hole though square tube frame. Use a 21/64" drill bit to drill hole (D) through and into plastic bed as shown in *Figure 4*.
- 5. Repeat steps 2-4 on drivers side.