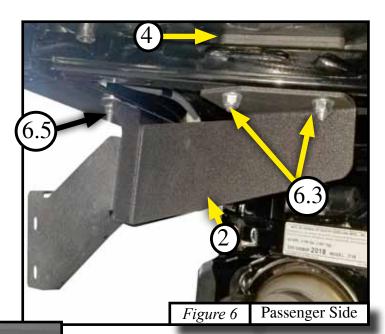

©2019 Copyright Kappers Fabricating, Inc. All rights reserved

- 6. Place two bed washer/spacer (4) between frame and bottom side a plastic bed as shown in figure *Figure* <u>6.</u>
- 7. Place one bed washer/spacer (4) over holes (C-D) drilled in steps 3-4. Place two 5/16" x 2 1/2" Carriage Bolts through bed washer, plastic bed, frame and bumper bracket (2). Add two 5/16" Hex Flange Nylock Nuts as shown in figure *Figure 5 and 6*.
- 8. Place one 1/4" x 2.0 Hex Bolt (6.4) and washer (6.6) in hole (B) (drilled in step 2) through plastic bed, frame and bumper bracket (2). Add one 1/4" Hex Flange Nylock Nut as shown in figure *Figure 5 and 6*.
- 9. Repeat steps 6-8 on the driver's side of machine before installing bumper tube (1). Tighten all hardware evenly.
- 10. Bolt bumper (1) to bumper brackets (2&3) using six 5/16" x .75" Carriage Bolts BLK (6.1) and 5/16" Hex Flange Nylock Nuts (6.3) *Figure 6*.
- 11. Tighten all hardware evenly.