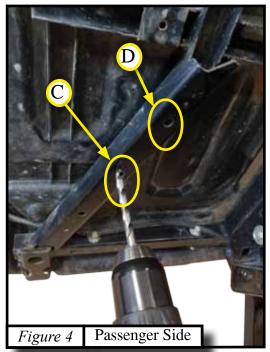

## **INSTALLATION INSTRUCTIONS:**

1/4" FLAT WASHER

6.6

- Note: Make sure all of the hardware needed to complete this mount is in the package. Read through and understand the instructions before installing. Drilling is required.
- 1. Assemble tube caps (5) to bumper tubes as shown in *Figure 1*.
- 2. Remove phillips head screw (A) and drill though with a 9/32" drill bit (B) as shown in *Figure 2&3*.
- 3. Locate bed frame hole (C) on passenger side under bed. Hole (C) will already be drilled through one wall thickness of the square tube frame. Use a 21/64" drill bit to drill hole (C) through tube frame into plastic bed as shown in *Figure 4*.
- 4. Locate bed frame rail hole (D) on passenger side under bed. Hole (D) will be a hole though square tube frame. Use a 21/64" drill bit to drill hole (D) through and into plastic bed as shown in *Figure 4*.
- 5. Repeat steps 2-4 on drivers side.