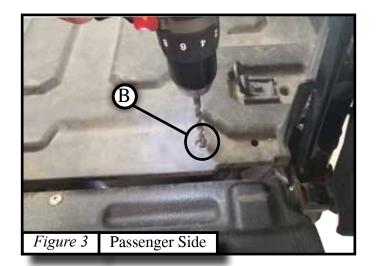

## **INSTALLATION INSTRUCTIONS:**

1/4" FLAT WASHER

6.6

- Note: Make sure all of the hardware needed to complete this mount is in the package. Read through and understand the instructions before installing. Drilling is required.
- 1. Assemble tube caps (5) to bumper tubes as shown in *Figure 1*.
- 2. Remove phillips head screw (A) and drill though with a 9/32" drill bit (B) as shown in *Figure 2&3*.
- 3. Locate bed frame hole (C) on passenger side under bed. Hole (C) will already be drilled through one wall thickness of the square tube frame. Use a 21/64" drill bit to drill hole (C) through tube frame into plastic bed as shown in *Figure 4*.
- 4. Locate bed frame rail hole (D) on passenger side under bed. Hole (D) will be a hole though square tube frame. Use a 21/64" drill bit to drill hole (D) through and into plastic bed as shown in *Figure 4*.
- 5. Repeat steps 2-4 on drivers side.