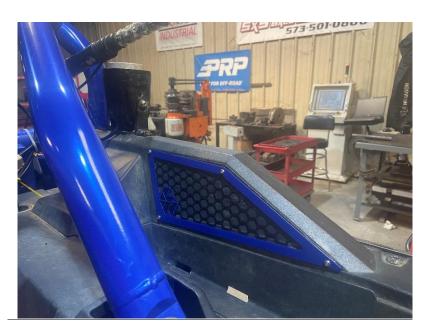

### XP TURBO VENT COVERS

Fitment: 2017-CURRENT RZR XP TURBO

### <u>STEP 1:</u>

Place the cover in place on the machine and align along the edges as shown and mark the holes to be drilled.

STEP 2: Using a 1/8" drill bit, drill the holes to mount cover.