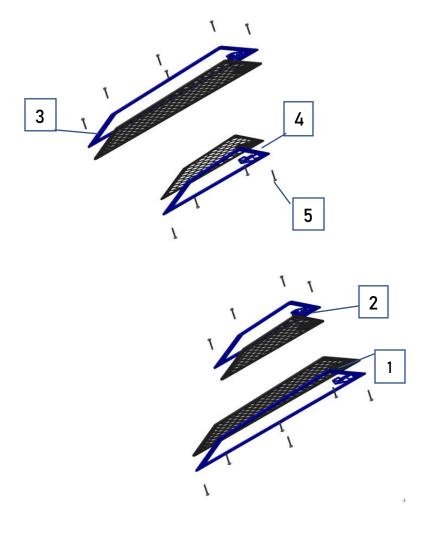

# Parts List:

| Item # | Description     | Qty. |
|--------|-----------------|------|
| 1      | PASSENGER OUTER | 1    |
| 2      | PASSENGER INNER | 1    |
| 3      | DRIVER OUTER    | 1    |
| 4      | DRIVER INNER    | 1    |
| 5      | TORX BOLT       | 20   |