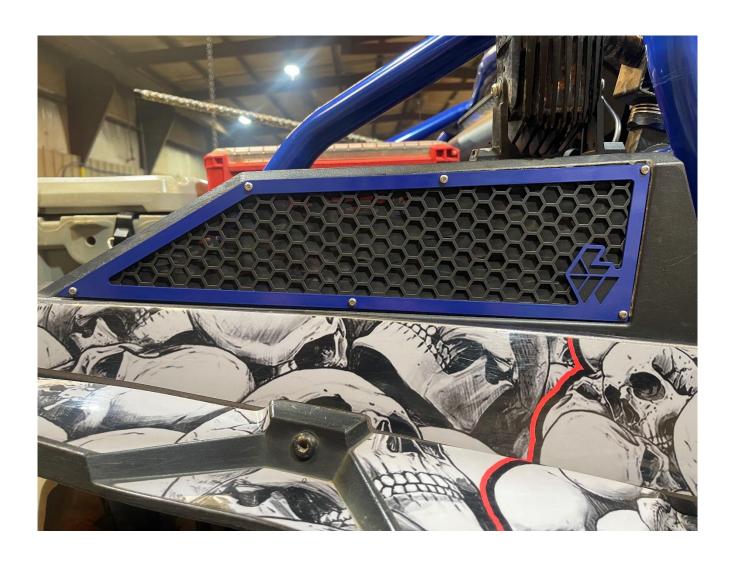

### XP TURBO VENT COVERS

Fitment: 2017-CURRENT RZR XP TURBO

### **STEP 3**:

After drilling all holes, insert the supplied screws to secure the vent cover. Be careful not to tighten too tight as it will strip out the plastic.

STEP 5: Repeat the steps for the remaining covers.