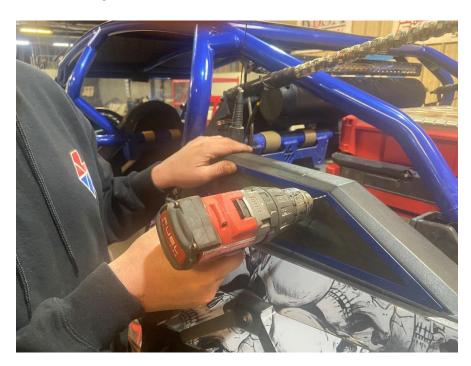

### <u>STEP 1:</u>

Place the cover in place on the machine and align along the edges as shown and mark the holes to be drilled.

STEP 2: Using a 1/8" drill bit, drill the holes to mount cover.

### **STEP 3**:

After drilling all holes, insert the supplied screws to secure the vent cover. Be careful not to tighten too tight as it will strip out the plastic.

STEP 5: Repeat the steps for the remaining covers.