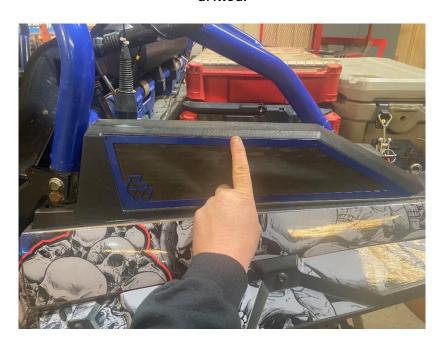

### <u>STEP 1:</u>

Place the cover in place on the machine and align along the edges as shown and mark the holes to be drilled.

STEP 2: Using a 1/8" drill bit, drill the holes to mount cover.