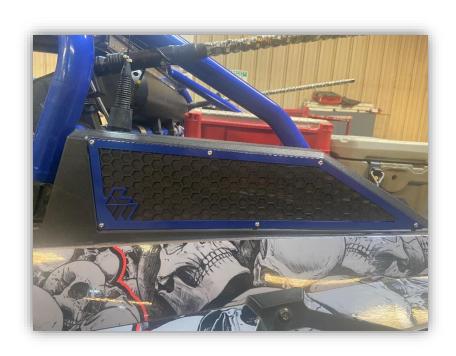

## Made for first. Built to last.

#### DISCLAIMER:

PRODUCTS MADE BY L AND W FAB AND MACHINE INC. ARE INTENDED TO FIT YOUR STOCK UTV UNLESS OTHERWISE SPECIFIED. INSTALLING, MODIFYING, OR REMOVING ANY COMPONENTS (FACTORY OR AFTERMARKET) NOT SUPPORTED BY L AND W AND THE INSTRUCTIONS HEREIN WILL VOID YOUR WARRANTY. FOR MORE INFORMATION ON INSTALLATION, WARRANTY, OR PRODUCT USE PLEASE CALL US AT (770) 445-9778

### XP TURBO VENT COVERS

Fitment: 2017-CURRENT RZR XP TURBO



## INSTALLATION MANUAL

# Parts List:

| Item # | Description     | Qty. |
|--------|-----------------|------|
| 1      | PASSENGER OUTER | 1    |
| 2      | PASSENGER INNER | 1    |
| 3      | DRIVER OUTER    | 1    |
| 4      | DRIVER INNER    | 1    |
| 5      | TORX BOLT       | 20   |



# **Installation:**

### <u>STEP 1:</u>

Place the cover in place on the machine and align along the edges as shown and mark the holes to be drilled.



STEP 2: Using a 1/8" drill bit, drill the holes to mount cover.



### **STEP 3**:

After drilling all holes, insert the supplied screws to secure the vent cover. Be careful not to tighten too tight as it will strip out the plastic.



STEP 5: Repeat the steps for the remaining covers.



## **THANK YOU FOR CHOOSING L&W FAB!**