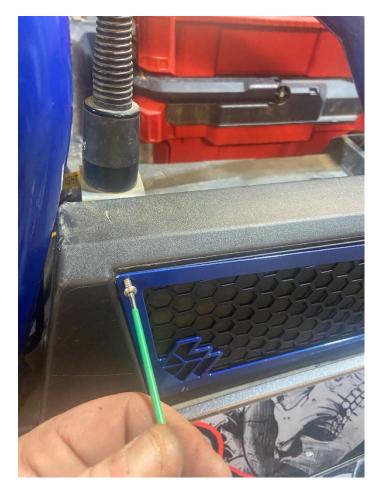

### <u>STEP 1:</u>

Place the cover in place on the machine and align along the edges as shown and mark the holes to be drilled.

STEP 2: Using a 1/8" drill bit, drill the holes to mount cover.

### **STEP 3**:

After drilling all holes, insert the supplied screws to secure the vent cover. Be careful not to tighten too tight as it will strip out the plastic.

STEP 5: Repeat the steps for the remaining covers.