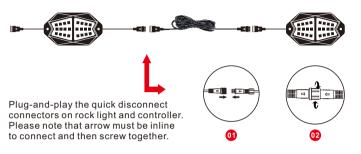

a: Mount the LED light pods using the radius rubber grommet. Lights should be mounted in a location where they do not come in contact with suspension, tires, or the road.

Back of mounting pod has 3 cable routing options

#### 8pods rock light kit

b: Route and connect the light cables to the rgb module making sure to avoid interference with suspension or any moving parts