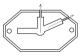

a: Mount the LED light pods using the radius rubber grommet. Lights should be mounted in a location where they do not come in contact with suspension, tires, or the road.

Back of mounting pod has 3 cable routing options

Curved mounting pod for installation on the tubular

Flat mounting pod

Extension cord