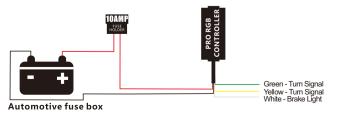

#### Wiring diagram #1

Diagram1: Wiring direct to Automotive fuse box and using APP or RF remote control to turn on/off. Need to add 10AMP fuse on red 12V+ wires.

Scan application QR Code or go to Google or APP Store search for the application **PRO RGB** and download it