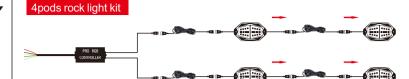

## **WHAT'S INCLUDED**

LED rock light

rubber mounting Extension cord x4

PRO RGB controller RF remote

x1

If you order the 8pods rock light combo set, there will be 8pods rock lights / 8pcs rubber mountings / 8pcs extension cord.