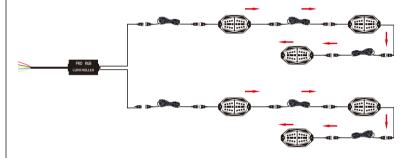

### https://www.whipitlightrods.com

## **WHAT'S INCLUDED**







LED rock light

rubber mounting Extension cord x4

PRO RGB controller RF remote

x1



If you order the 8pods rock light combo set, there will be 8pods rock lights / 8pcs rubber mountings / 8pcs extension cord.



a: Mount the LED light pods using the radius rubber grommet. Lights should be mounted in a location where they do not come in contact with suspension, tires, or the road.



Back of mounting pod has 3 cable routing options



Curved mounting pod for installation on the tubular



Flat mounting pod





Extension cord

### 6pods rock light kit



#### 8pods rock light kit





b: Route and connect the light cables to the rgb module making sure to avoid interference with suspension or any moving parts





#### Wiring diagram #1

Diagram1: Wiring direct to Automotive fuse box and using APP or RF remote control to turn on/off. Need to add 10AMP fuse on red 12V+ wires.





Scan application QR Code or go to Google or APP Store search for the application **PRO RGB** and download it

Please refer to the APP operation guide of the setting page in the APP



Compatible With:

IOS 7.0 Above Android 4.3 Above

# Remote control instructions