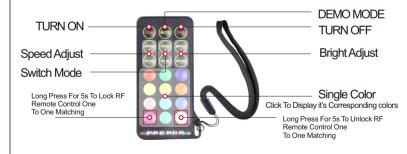

sion, tires, or the road.



Back of mounting pod has 3 cable routing options



Curved mounting pod for installation on the tubular



Flat mounting pod





Extension cord

### 6pods rock light kit



#### 8pods rock light kit





b: Route and connect the light cables to the rgb module making sure to avoid interference with suspension or any moving parts





#### Wiring diagram #1

Diagram1: Wiring direct to Automotive fuse box and using APP or RF remote control to turn on/off. Need to add 10AMP fuse on red 12V+ wires.





Scan application QR Code or go to Google or APP Store search for the application **PRO RGB** and download it

Please refer to the APP operation guide of the setting page in the APP



Compatible With:

IOS 7.0 Above Android 4.3 Above

# Remote control instructions