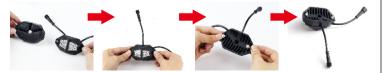

a: Mount the LED light pods using the radius rubber grommet. Lights should be mounted in a location where they do not come in contact with suspension, tires, or the road.

Back of mounting pod has 3 cable routing options

Curved mounting pod for installation on the tubular

Flat mounting pod

Extension cord