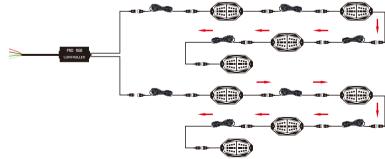

#### 8pods rock light kit

b: Route and connect the light cables to the rgb module making sure to avoid interference with suspension or any moving parts