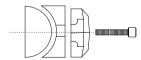

a: Mount the LED light pods using the radius rubber grommet. Lights should be mounted in a location where they do not come in contact with suspension, tires, or the road.

Back of mounting pod has 3 cable routing options

Curved mounting pod for installation on the tubular

Flat mounting pod

Extension cord