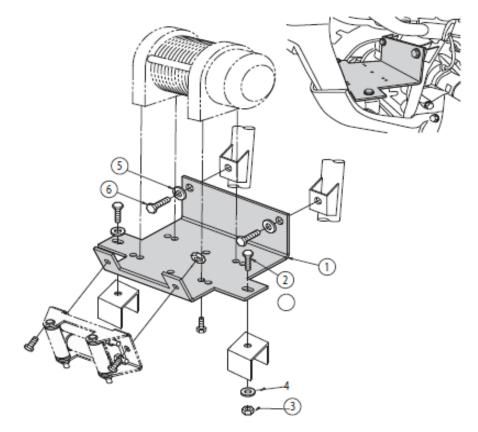

## WINCH MOUNT INSTALLATION INSTRTUCTIONS

YAMAHA 16-17 KODIAK & 16-19 GRIZZLY PART# 4505-0634

| Item | Qty. | Part#   | Description                |
|------|------|---------|----------------------------|
| 1    | 1    | 1509-1  | Winch Mount Plate          |
| 2    | 2    | HDW2051 | 5/16" x 1" Hex Head Bolts  |
| 3    | 2    | HDW7058 | 5/16" Nylock Nuts          |
| 4    | 2    | HDW9002 | 5/16" Flat Washers         |
| 5    | 2    | HDW9009 | 7/16" Lock Washers         |
| 6    | 2    | HDW1066 | 10mm x 20mm Hex Head Bolts |

NOTE: Roller fairlead not included with this kit!

- 1. Position the Winch Mount (1) into the front of the machine as illustrated.
- 2. Place the two 10mm x 20mm Hex Head Bolts (6) and two 7/16" Lock Washers (5) into the top holes and tighten. See illustration.
- 3. Insert two 5/16" x 1" Hex Head Bolts (2) and two 5/16" Flat Washers (4) into the bottom holes as illustrated and tighten using two 5/16" Nylock Nuts (3).
- 4. Attach the Roller Fairlead as illustrated using the hardware from winch manufacturer.
- 5. Orientate the winch so the cable pulls off the bottom of the drum. Bolt the winch to the plate with the hardware provided with your winch. There are multiple mount positions available on the mount for the different sizes of winches. Use whichever bolt pattern gives you proper clearance for your winch.
- 6. Bolt fairlead on with bolts provided with winch and wire to winch manufacturer's instructions.