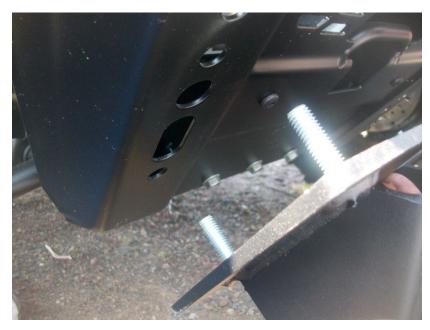

POLARIS RANGER RM5 MOUNTING INST. PART# 4501-0851

The studs on the mount will align with the holes in the front bumper plate as shown in picture.

Once you have place mount on machine reach around the back and place flat washers on studs first and then the lock washers and last the nylock nuts.

Align and tighten mount securely.

NOTE: Push tubes will mount with the 3/8" wire loop pins that came with the push tube kit.

Watch on how far you can lift your plow and do not over lift or you may cause severe damage to the unit and machine.