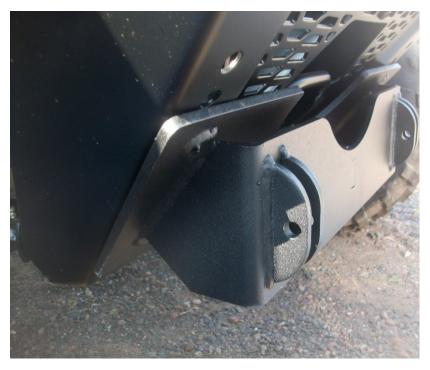

Align and tighten mount securely.

NOTE: Push tubes will mount with the 3/8" wire loop pins that came with the push tube kit.

Watch on how far you can lift your plow and do not over lift or you may cause severe damage to the unit and machine.