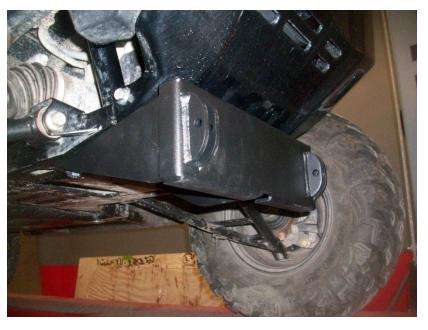

RM5 PLOW MOUNT INSTRUCTIONS HONDA PIONEER 1000 PART# 4501-0866

Attach the plow mount to the bottom side of the front of the machine. There will be 4 threaded holes on the bottom front of the machine, these are threaded holes.

You will use the 4 – 10mmx 30mm hex bolt with washers to mount up to the threaded holes.

NOTE: the far back bolt will require the ¼" square spacer to go between the mount and machine as shown in bottom picture.

Once you have all 4 bolts started then tighten Them up securely.

Please note on a high you can lift your plow and then do not over lift as this may cause damage to plow and or machine.

Push tube will pin up with the wire loop pins that came with the push tube kit.