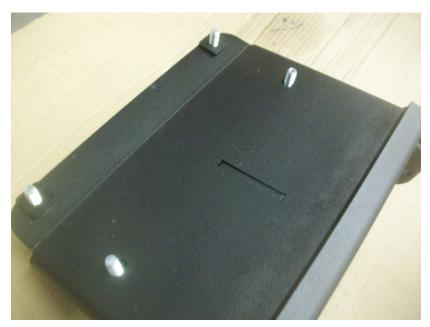

You will use the 4 – 10mmx 30mm hex bolt with washers to mount up to the threaded holes.

NOTE: the far back bolt will require the ¼" square spacer to go between the mount and machine as shown in bottom picture.