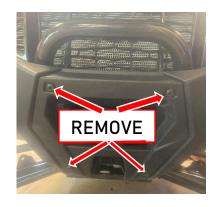

#### STEP 2:

Remove the (4) T40 Torx bolts from the front center fascia, and the (4) T40 Torx bolts holding the lower bumper cover and set to the side.

**REMOVE** 