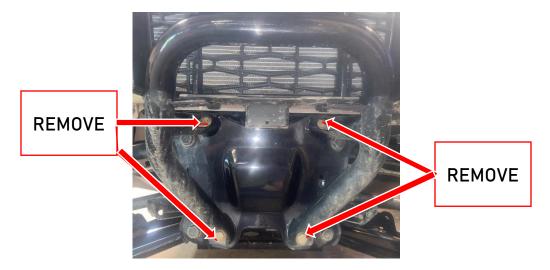

#### STEP 2:

Remove the (4) T40 Torx bolts from the front center fascia, and the (4) T40 Torx bolts holding the lower bumper cover and set to the side.

**REMOVE** 