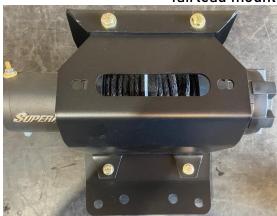

## PRO R/TURBO R WINCH MOUNT

Fitment: 2022 PRO R/TURBO R ALL TRIMS

## Parts List:

| ltem # | Description            | Qty. |
|--------|------------------------|------|
| 1      | WINCH PLATE            | 1    |
| 2      | FAIRLEAD MOUNT         | 1    |
| 3      | FASCIA                 | 1    |
| 4      | 5/16X1 HEX BOLT        | 4    |
| 5      | 5/16 SAE WASHER        | 8    |
| 6      | 5/16 SPLIT LOCK WASHER | 4    |
| 7      | 5/16 HEX NUT           | 4    |

#### STEP 6:

Using the supplied bolts, washers, and nuts, bolt the fairlead mount to the winch plate as shown. The fairlead mount will go on the INSIDE of the winch mount.

STEP 7: Bolt your fairlead to the fairlead mount plate.