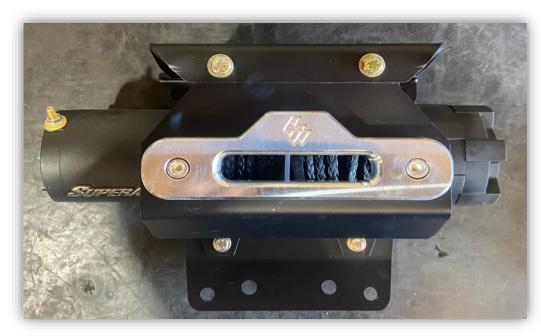

## PRO R/TURBO R WINCH MOUNT

Fitment: 2022 PRO R/TURBO R ALL TRIMS

#### STEP 5:

Using the bolts supplied with your winch, bolt the winch to the winch plate and tighten as shown in the pictures. The motor leads should go on the passenger side.

#### STEP 6:

Using the supplied bolts, washers, and nuts, bolt the fairlead mount to the winch plate as shown. The fairlead mount will go on the INSIDE of the winch mount.

STEP 7: Bolt your fairlead to the fairlead mount plate.