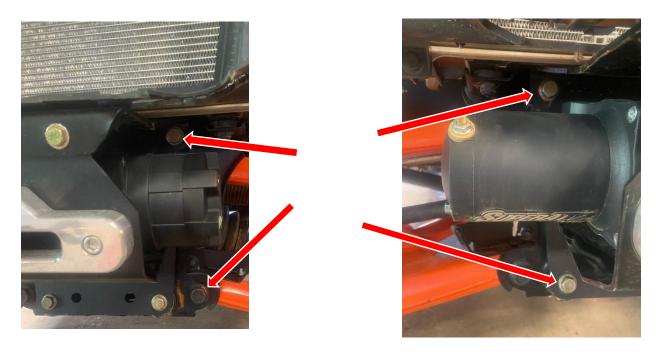

#### STEP 4:

Remove the factory bull bar by removing the (4) bolts as shown. You will reuse the bolts on your new winch mount.

**STEP 8**:

Bolt the winch plate assembly onto machine using the (4) bolts removed from factory bull bumper bar. Once bolts are all started, torque to 60 ft/lbs.

STEP 9: Install the factory push pins through the plastic and into the new winch plate.