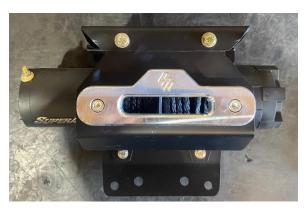

#### STEP 1:

Layout parts as shown in the below picture to make sure all parts are present.

#### STEP 5:

Using the bolts supplied with your winch, bolt the winch to the winch plate and tighten as shown in the pictures. The motor leads should go on the passenger side.

#### STEP 6:

Using the supplied bolts, washers, and nuts, bolt the fairlead mount to the winch plate as shown. The fairlead mount will go on the INSIDE of the winch mount.

STEP 7: Bolt your fairlead to the fairlead mount plate.