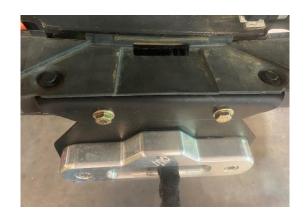

#### STEP 5:

Using the bolts supplied with your winch, bolt the winch to the winch plate and tighten as shown in the pictures. The motor leads should go on the passenger side.

#### STEP 6:

Using the supplied bolts, washers, and nuts, bolt the fairlead mount to the winch plate as shown. The fairlead mount will go on the INSIDE of the winch mount.

STEP 7: Bolt your fairlead to the fairlead mount plate.