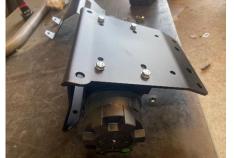

#### STEP 5:

Using the bolts supplied with your winch, bolt the winch to the winch plate and tighten as shown in the pictures. The motor leads should go on the passenger side.

#### STEP 6:

Using the supplied bolts, washers, and nuts, bolt the fairlead mount to the winch plate as shown. The fairlead mount will go on the INSIDE of the winch mount.

STEP 7: Bolt your fairlead to the fairlead mount plate.