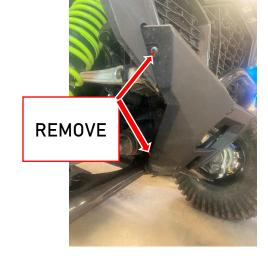

#### STEP 4:

Remove the factory bull bar by removing the (4) bolts as shown. You will reuse the bolts on your new winch mount.