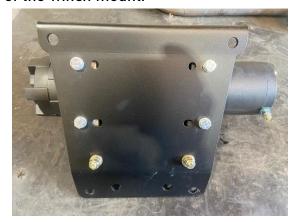

#### STEP 5:

Using the bolts supplied with your winch, bolt the winch to the winch plate and tighten as shown in the pictures. The motor leads should go on the passenger side.

**STEP 8**:

Bolt the winch plate assembly onto machine using the (4) bolts removed from factory bull bumper bar. Once bolts are all started, torque to 60 ft/lbs.

STEP 9: Install the factory push pins through the plastic and into the new winch plate.