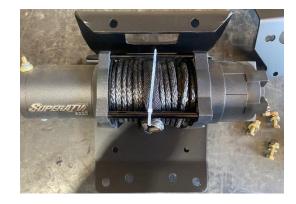

#### STEP 5:

Using the bolts supplied with your winch, bolt the winch to the winch plate and tighten as shown in the pictures. The motor leads should go on the passenger side.

#### STEP 6:

Using the supplied bolts, washers, and nuts, bolt the fairlead mount to the winch plate as shown. The fairlead mount will go on the INSIDE of the winch mount.

STEP 7: Bolt your fairlead to the fairlead mount plate.