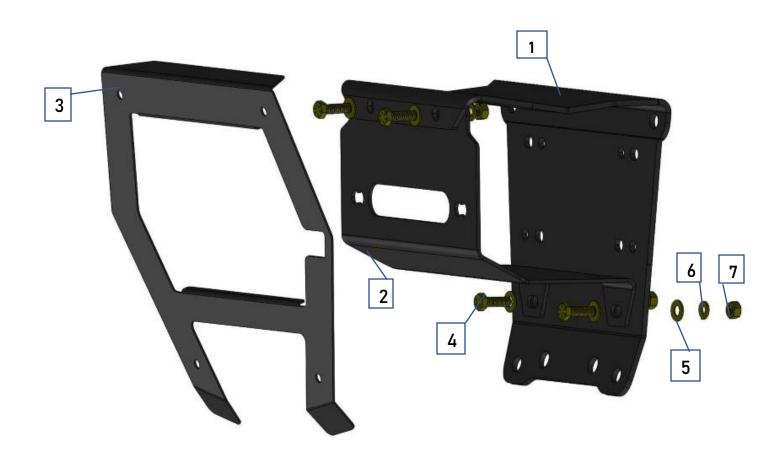

## Parts List:

| ltem # | Description            | Qty. |
|--------|------------------------|------|
| 1      | WINCH PLATE            | 1    |
| 2      | FAIRLEAD MOUNT         | 1    |
| 3      | FASCIA                 | 1    |
| 4      | 5/16X1 HEX BOLT        | 4    |
| 5      | 5/16 SAE WASHER        | 8    |
| 6      | 5/16 SPLIT LOCK WASHER | 4    |
| 7      | 5/16 HEX NUT           | 4    |