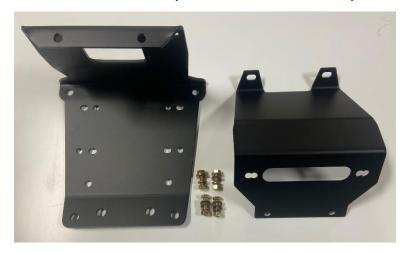

#### STEP 1:

Layout parts as shown in the below picture to make sure all parts are present.