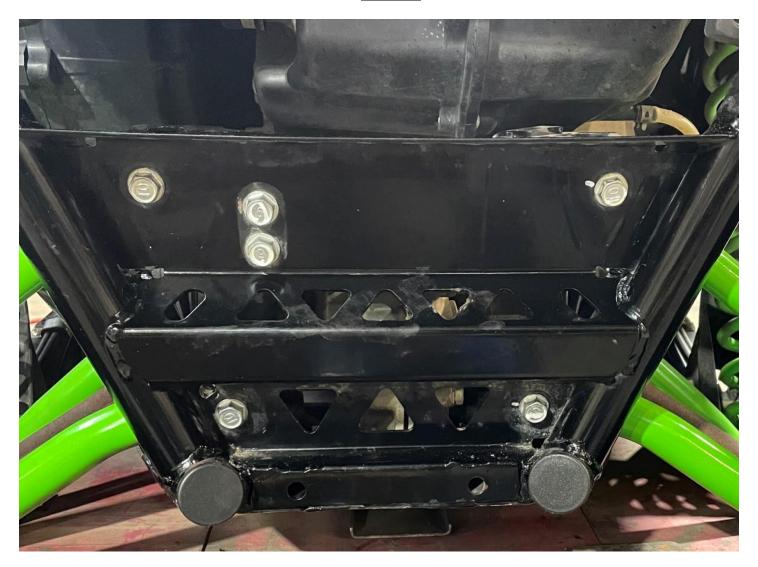

#### Disassembly:

- **1.)** Place KRX in park (P) on a flat level surface. Engage parking brake. (*Pro Tip : For extra safety, chock front tires to prevent KRX from rolling forward.*)
- 2.) Elevate rear of machine until tires are off the ground.
- **3.)** Place jack stands under frame, in suitable locations, for safety.
- 4.) Remove (4) M12 (17mm head) bolts from the rear radius rods. (See Images 1, 2, 3)