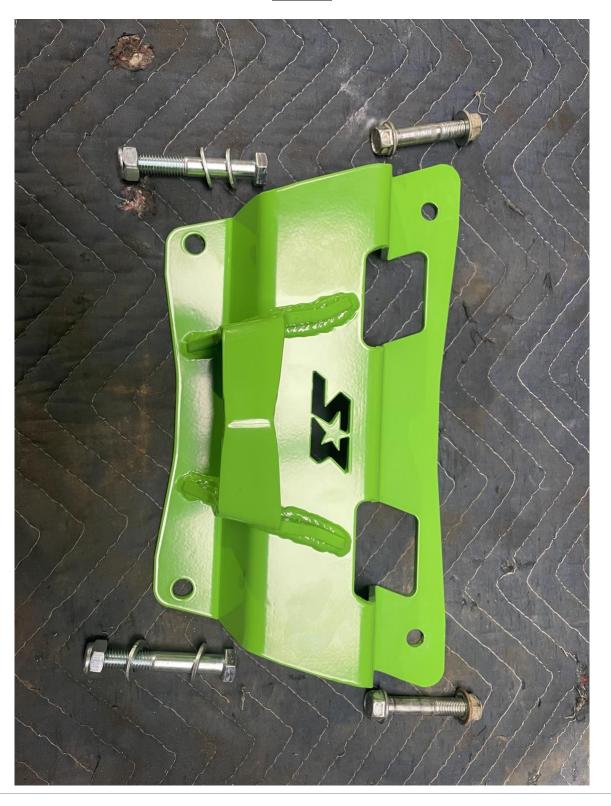

#### Assembly:

- 5.) Prepare Receiver Hitch and hardware that will be used. (See Image 4)
- **6.)** Install stock upper bolts, through Receiver Hitch and into frame. Hand tighten only. (Note: This will require aligning the upper radius rod with the frame holes you're using. An assistant may be helpful.)
- **7.)** Install supplied lower hardware, through Receiver Hitch and into frame. Hand tighten only. (*Note:* This will require aligning the lower radius rods with the frame holes you're using. An assistant may be helpful.) (See Image 5)
- 8.) Final tighten hardware, using red threadlocker.
- **9.)** Reinstall wheels/tires, and place KRX back onto flat ground.
- **10.)** Test drive and recheck all hardware/fasteners.