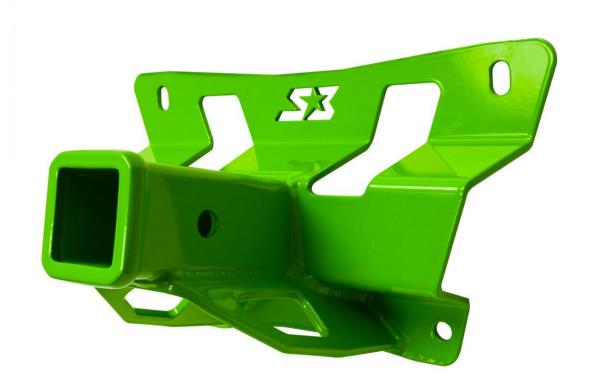

## PARTS LIST

| PART#      | DESCRIPTION       | QTY |
|------------|-------------------|-----|
| S3238      | 2" Receiver Hitch | 1   |
| MCS1280Z   | M12x80 Bolt       | 2   |
| MFW12Z     | M12 Flat Washer   | 4   |
| MLN12-1.75 | M12 Nylock Nut    | 2   |

#### Assembly:

- 5.) Prepare Receiver Hitch and hardware that will be used. (See Image 4)
- **6.)** Install stock upper bolts, through Receiver Hitch and into frame. Hand tighten only. (Note: This will require aligning the upper radius rod with the frame holes you're using. An assistant may be helpful.)
- **7.)** Install supplied lower hardware, through Receiver Hitch and into frame. Hand tighten only. (*Note:* This will require aligning the lower radius rods with the frame holes you're using. An assistant may be helpful.) (See Image 5)
- 8.) Final tighten hardware, using red threadlocker.
- **9.)** Reinstall wheels/tires, and place KRX back onto flat ground.
- **10.)** Test drive and recheck all hardware/fasteners.