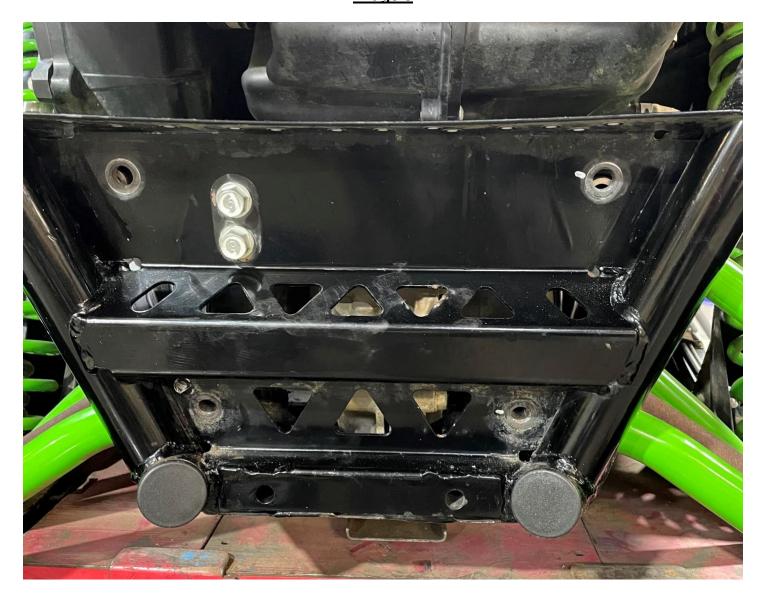

#### Disassembly:

- **1.)** Place KRX in park (P) on a flat level surface. Engage parking brake. (*Pro Tip : For extra safety, chock front tires to prevent KRX from rolling forward.*)
- 2.) Elevate rear of machine until tires are off the ground.
- **3.)** Place jack stands under frame, in suitable locations, for safety.
- 4.) Remove (4) M12 (17mm head) bolts from the rear radius rods. (See Images 1, 2, 3)