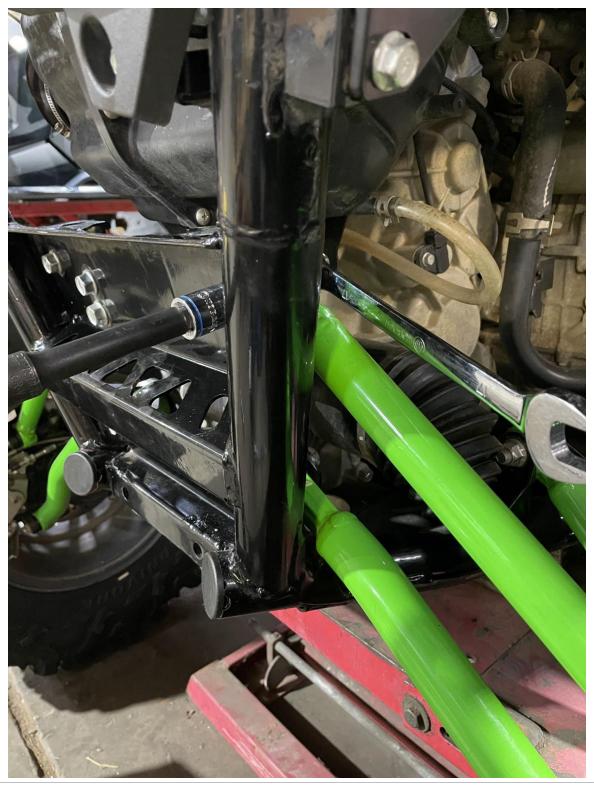

#### Disassembly:

- **1.)** Place KRX in park (P) on a flat level surface. Engage parking brake. (*Pro Tip : For extra safety, chock front tires to prevent KRX from rolling forward.*)
- 2.) Elevate rear of machine until tires are off the ground.
- **3.)** Place jack stands under frame, in suitable locations, for safety.
- 4.) Remove (4) M12 (17mm head) bolts from the rear radius rods. (See Images 1, 2, 3)