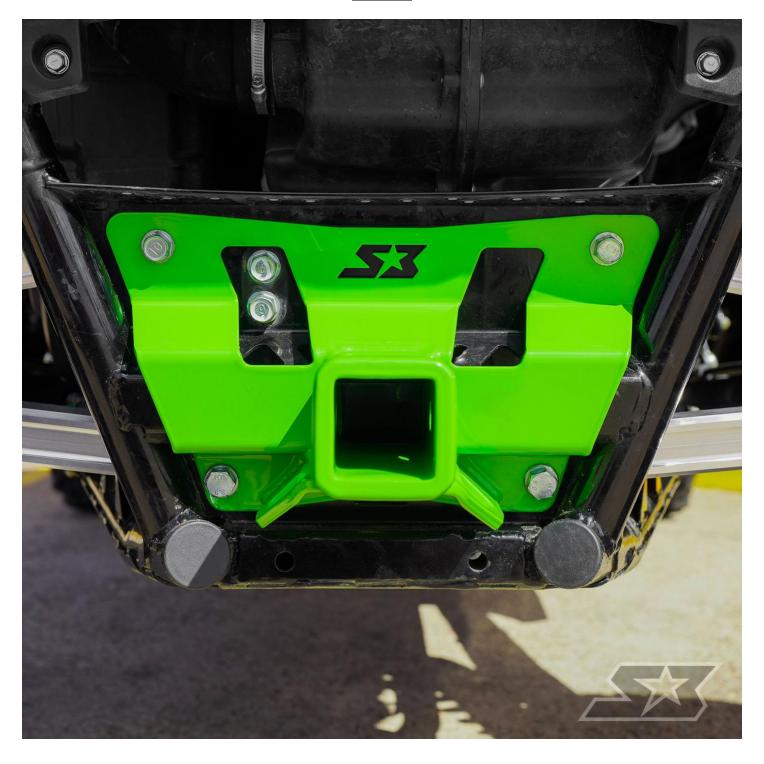

#### Assembly:

- 5.) Prepare Receiver Hitch and hardware that will be used. (See Image 4)
- **6.)** Install stock upper bolts, through Receiver Hitch and into frame. Hand tighten only. (Note: This will require aligning the upper radius rod with the frame holes you're using. An assistant may be helpful.)
- **7.)** Install supplied lower hardware, through Receiver Hitch and into frame. Hand tighten only. (*Note:* This will require aligning the lower radius rods with the frame holes you're using. An assistant may be helpful.) (See Image 5)
- 8.) Final tighten hardware, using red threadlocker.
- **9.)** Reinstall wheels/tires, and place KRX back onto flat ground.
- **10.)** Test drive and recheck all hardware/fasteners.