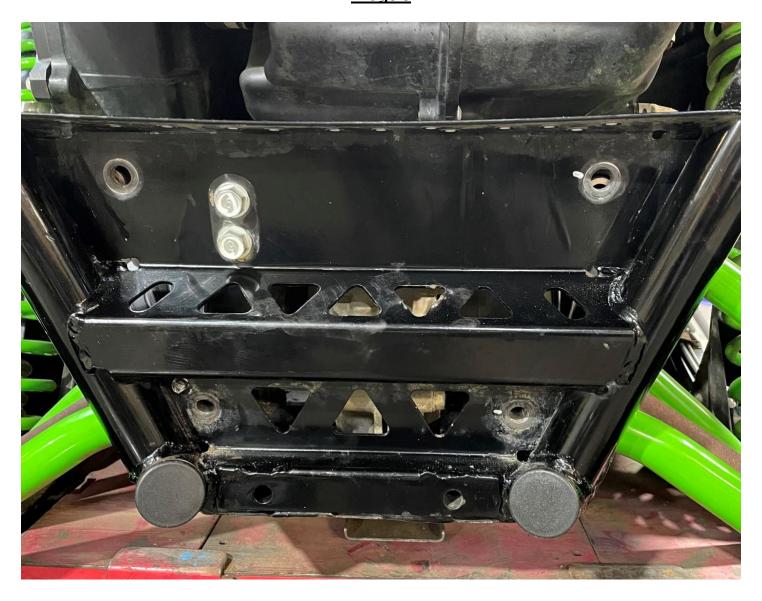

#### Disassembly:

- **1.)** Place KRX in park (P) on a flat level surface. Engage parking brake. (*Pro Tip : For extra safety, chock front tires to prevent KRX from rolling forward.*)
- **2.)** Elevate rear of machine until tires are off the ground.
- **3.)** Place jack stands under frame, in suitable locations, for safety.
- 4.) Remove (4) M12 (17mm head) bolts from the rear radius rods. (See Images 1, 2, 3)