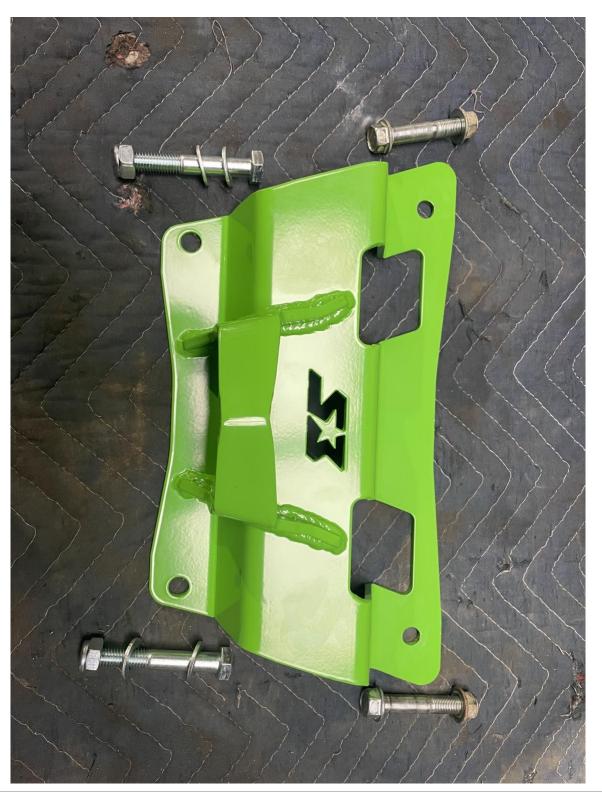

### PARTS LIST

| PART#      | DESCRIPTION     | QTY |
|------------|-----------------|-----|
| S3237      | Pull Plate      | 1   |
| MCS1280Z   | M12x80 Bolt     | 2   |
| MFW12Z     | M12 Flat Washer | 4   |
| MLN12-1.75 | M12 Nylock Nut  | 2   |

#### Assembly:

- 5.) Prepare Pull Plate and hardware that will be used. (See Image 4)
- **6.)** Install stock upper bolts, through Pull Plate and into frame. Hand tighten only. (Note: This will require aligning the upper radius rod with the frame holes you're using. An assistant may be helpful.)
- **7.)** Install supplied lower hardware, through Pull Plate and into frame. Hand tighten only. (*Note : This will require aligning the lower radius rods with the frame holes you're using. An assistant may be helpful.) (See Image 5)*
- 8.) Final tighten hardware, using red threadlocker.
- 9.) Reinstall wheels/tires, and place KRX back onto flat ground.
- 10.) Test drive and recheck all hardware/fasteners.