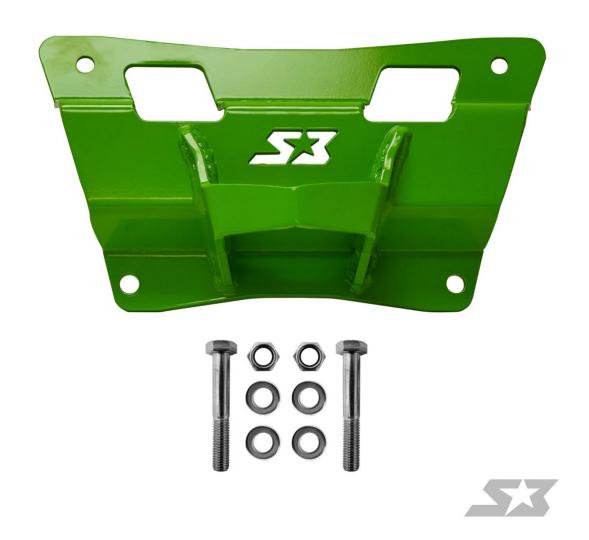

### PARTS LIST

| PART#      | DESCRIPTION     | QTY |
|------------|-----------------|-----|
| S3237      | Pull Plate      | 1   |
| MCS1280Z   | M12x80 Bolt     | 2   |
| MFW12Z     | M12 Flat Washer | 4   |
| MLN12-1.75 | M12 Nylock Nut  | 2   |

#### Assembly:

- 5.) Prepare Pull Plate and hardware that will be used. (See Image 4)
- **6.)** Install stock upper bolts, through Pull Plate and into frame. Hand tighten only. (Note: This will require aligning the upper radius rod with the frame holes you're using. An assistant may be helpful.)
- **7.)** Install supplied lower hardware, through Pull Plate and into frame. Hand tighten only. (*Note : This will require aligning the lower radius rods with the frame holes you're using. An assistant may be helpful.) (See Image 5)*
- 8.) Final tighten hardware, using red threadlocker.
- 9.) Reinstall wheels/tires, and place KRX back onto flat ground.
- 10.) Test drive and recheck all hardware/fasteners.