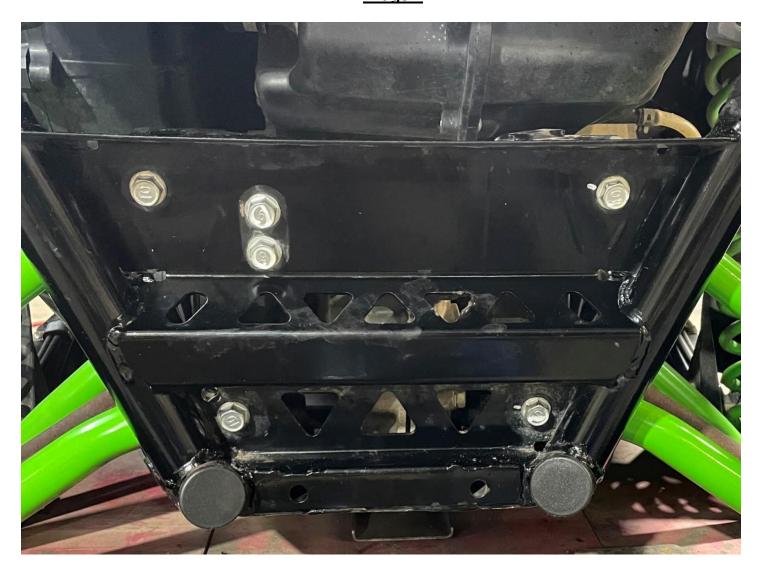

#### Disassembly:

- **1.)** Place KRX in park (P) on a flat level surface. Engage parking brake. (*Pro Tip : For extra safety, chock front tires to prevent KRX from rolling forward.*)
- **2.)** Elevate rear of machine until tires are off the ground.
- **3.)** Place jack stands under frame, in suitable locations, for safety.
- 4.) Remove (4) M12 (17mm head) bolts from the rear radius rods. (See Images 1, 2, 3)