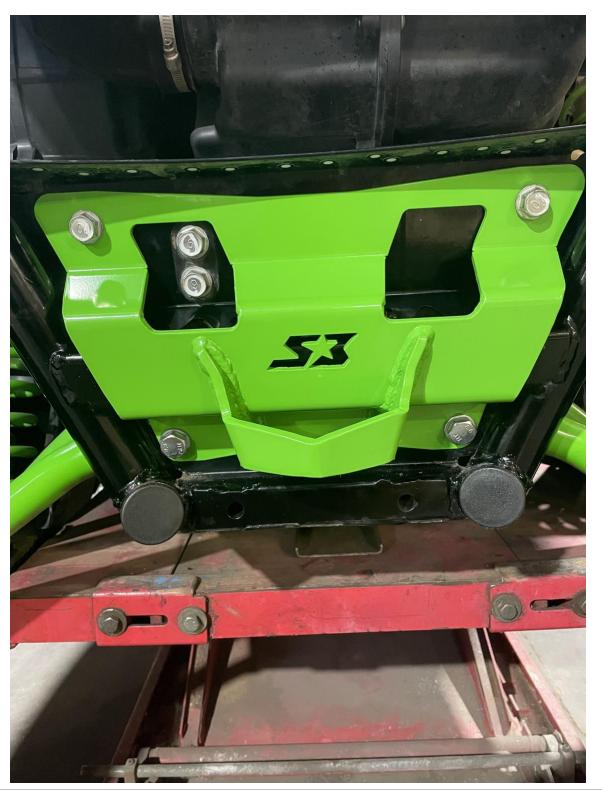

#### Assembly:

- 5.) Prepare Pull Plate and hardware that will be used. (See Image 4)
- **6.)** Install stock upper bolts, through Pull Plate and into frame. Hand tighten only. (Note: This will require aligning the upper radius rod with the frame holes you're using. An assistant may be helpful.)
- **7.)** Install supplied lower hardware, through Pull Plate and into frame. Hand tighten only. (*Note : This will require aligning the lower radius rods with the frame holes you're using. An assistant may be helpful.) (See Image 5)*
- 8.) Final tighten hardware, using red threadlocker.
- 9.) Reinstall wheels/tires, and place KRX back onto flat ground.
- 10.) Test drive and recheck all hardware/fasteners.