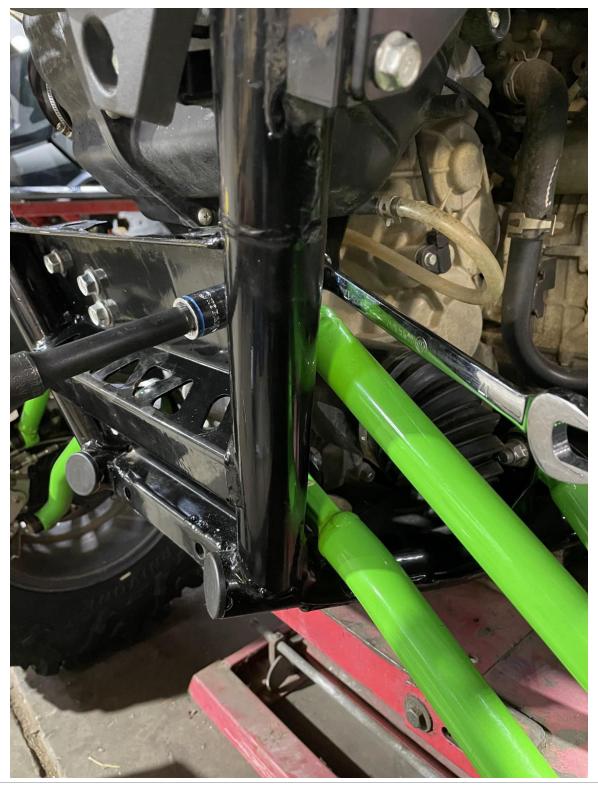

#### Disassembly:

- **1.)** Place KRX in park (P) on a flat level surface. Engage parking brake. (*Pro Tip : For extra safety, chock front tires to prevent KRX from rolling forward.*)
- **2.)** Elevate rear of machine until tires are off the ground.
- **3.)** Place jack stands under frame, in suitable locations, for safety.
- 4.) Remove (4) M12 (17mm head) bolts from the rear radius rods. (See Images 1, 2, 3)