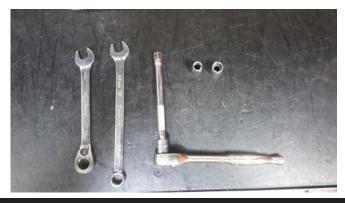

n and Operations Guide included with this product.
- **Never** operate this product if you are under 16 years of age.
- **Never** operate this product when under the influence of drugs, alcohol or medications.

Read installation and operating instructions thoroughly.

## NOTICE

#### **EQUIPMENT DAMAGE**

Always refer to the Installation and Specification Guide, supplied in the winch kit, for all wiring schematics and specific details on how to wire this WARN product to your vehicle.

Read installation and operating instructions thoroughly.

## TABLE OF CONTENTS

| Tools Required        | page 2 |
|-----------------------|--------|
| Torque Specifications |        |
| Parts List            |        |
| Installation          |        |
| Maintenance/Care      | . 3    |

## TOOLS REQUIRED



# TORQUE SPECIFICATIONS

Please use the recommended torque specifications when assembling this product unless otherwise specified in the instructions.

| FASTENER SIZE | FASTENER TORQUE |       |
|---------------|-----------------|-------|
|               | lb-ft           | (N.m) |
| 1/4"          | 8               | (11)  |
| 5/16"         | 17              | (23)  |
| 3/8"          | 30              | (40)  |
| 7/16"         | 48              | (66)  |
| 1/2"          | 74              | (100) |
| 9/16"         | 106             | (144) |
| 5/8"          | 148             | (200) |
| 3/4"          | 269             | (364) |
| M4            | (2)             | 3     |
| M5            | (4.5)           | 6     |
| М6            | (7.5)           | 10    |
| M8            | (18)