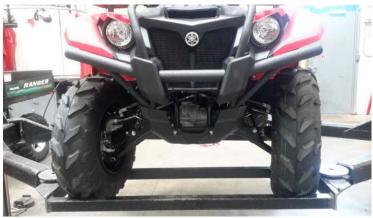

# INSTALLATION INSTRUCTIONS

Figure 1

Remove factory skid plate.

Figure 2

Figure 3

Place winch on winch mount plate.

3. Using hardware found in winch kit, mount winch to winch mount plate.

Figure 5