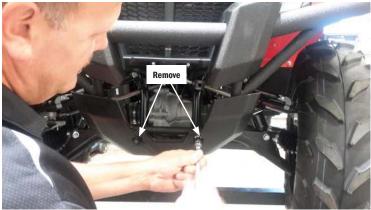

# INSTALLATION INSTRUCTIONS

Figure 1

Remove factory skid plate.

Figure 2

Figure 3

Place winch on winch mount plate.

3. Using hardware found in winch kit, mount winch to winch mount plate.

Figure 5