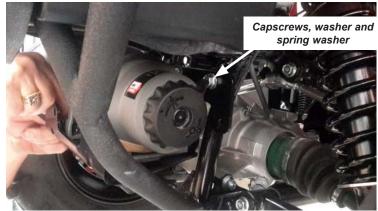

4. Slide winch and mount combo in place.

Figure 6

- 5. Secure winch mount/winch combo to vehicle frame.
  - a. Install capscrews, washers and spring washers (two places). *Refer to exploded view on page 3*.