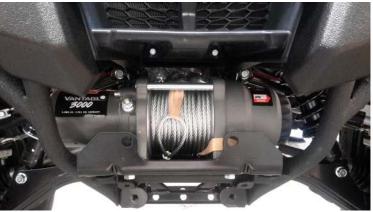

4. Slide winch and mount combo in place.

Figure 6

- 5. Secure winch mount/winch combo to vehicle frame.
  - a. Install capscrews, washers and spring washers (two places). *Refer to exploded view on page 3*.

Figure 7

- b. Install carriage bolts and lock nuts (two places). *Refer to exploded view on page 3*.
- 6. Tighten all hardware at this time to torque specifications on page 2.
- 7. Winch mount installation is complete. See your winch installation instructions for complete winch install instructions.