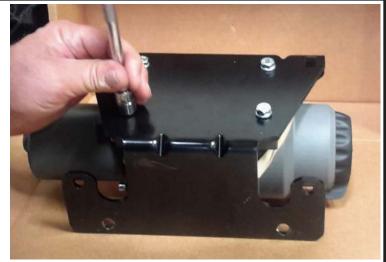

# INSTALLATION INSTRUCTIONS

Figure 1

Remove factory skid plate.

Figure 2

Figure 3

Place winch on winch mount plate.

3. Using hardware found in winch kit, mount winch to winch mount plate.

Figure 5