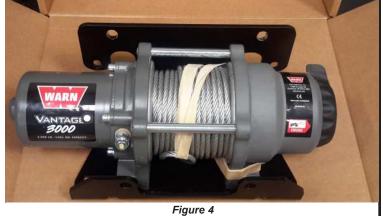

# INSTALLATION INSTRUCTIONS

Figure 1

Remove factory skid plate.

Figure 2

Figure 3

Place winch on winch mount plate.

3. Using hardware found in winch kit, mount winch to winch mount plate.

Figure 5