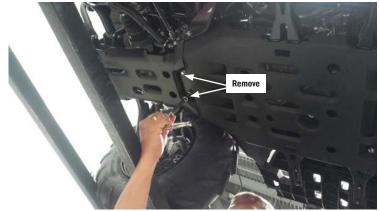

# INSTALLATION INSTRUCTIONS

Figure 1

Remove factory skid plate.

Figure 2

Figure 3

Place winch on winch mount plate.

3. Using hardware found in winch kit, mount winch to winch mount plate.

Figure 5