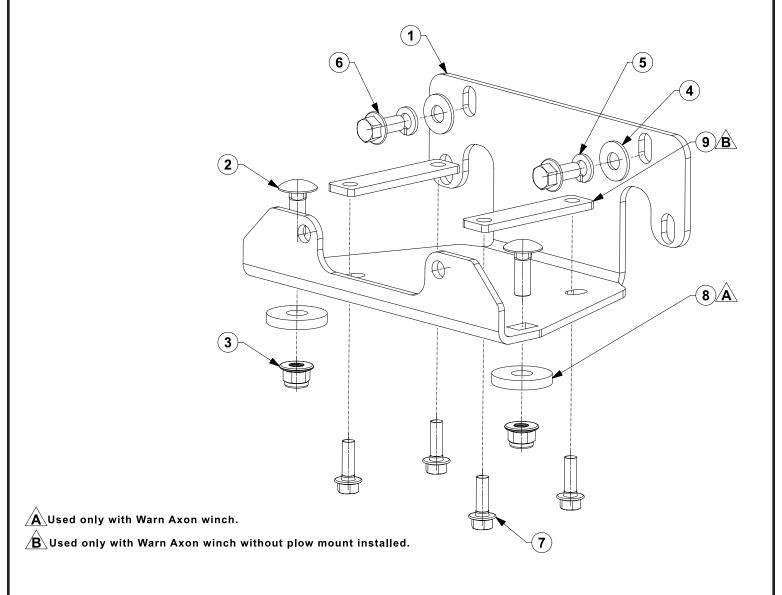

| PARTS LIST |             |     |                              |  |
|------------|-------------|-----|------------------------------|--|
| Item       | Part Number | Qty | Description                  |  |
| 1          | 95741       | 1   | Winch Mount Bracket          |  |
| 2          | 101857      | 2   | Carriage Bolt                |  |
| 3          | 87232       | 2   | Locknut                      |  |
| 4          | 2195        | 2   | Washer                       |  |
| 5          | 7482        | 2   | Lock Washer                  |  |
| 6          | 99255       | 2   | 10mm Bolt - bracket mounting |  |
| 7          | 99249       | 4   | 8mm Bolt - winch mounting    |  |
| 8          | 3693        | 2   | Round Spacer                 |  |
| 9          | 90853       | 2   | Rectangular Spacer           |  |

4. Slide winch and mount combo in place.

Figure 6

- 5. Secure winch mount/winch combo to vehicle frame.
  - a. Install capscrews, washers and spring washers (two places). *Refer to exploded view on page 3*.

Figure 7

- b. Install carriage bolts and lock nuts (two places). *Refer to exploded view on page 3*.
- 6. Tighten all hardware at this time to torque specifications on page 2.
- 7. Winch mount installation is complete. See your winch installation instructions for complete winch install instructions.