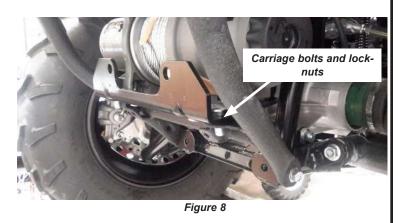

Figure 7

- b. Install carriage bolts and lock nuts (two places). *Refer to exploded view on page 3*.
- 6. Tighten all hardware at this time to torque specifications on page 2.
- 7. Winch mount installation is complete. See your winch installation instructions for complete winch install instructions.