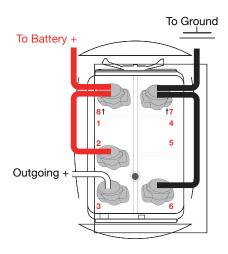

**Note** | Wires coming from Spectrum lights/mirrors White wire (+12v) = Lights power Black wire = Ground

**Note** | Wires for Spectrum switch/wiring harness Yellow wire (+12v) = Constant power Black wire = Ground Red wire = Trigger (or switch) power