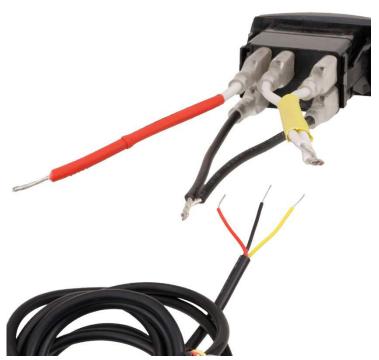

**Note** | Wires coming from Spectrum lights/mirrors White wire (+12v) = Lights power Black wire = Ground

**Note** | Wires for Spectrum switch/wiring harness Yellow wire (+12v) = Constant power Black wire = Ground Red wire = Trigger (or switch) power