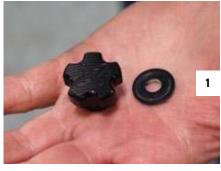

roll cage.

- Remove the thumb screws and nylon washers from the clamp inserts (1)
- Use the plastic bag that the clamp comes in as a powder coat guard while installing the hoop on the roll cage (2)
- Loosely install the insert and finger-tighten hardware to prevent the clamps from sliding on the roll cage using the orientation shown in figure 3. (3)
- 3. Install your new windshield onto the Axia clamp studs
- Final adjust clamp position as necessary to locate the studs in the windshield properly and torque the clamps on the roll cage (4)
- Install the thumb screws and washers removed in step 1 to securely fasten the windshield to the clamps (5)