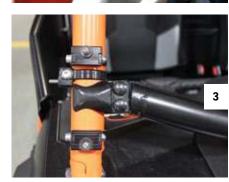

roll cage.

- Remove the thumb screws and nylon washers from the clamp inserts (1)
- Use the plastic bag that the clamp comes in as a powder coat guard while installing the hoop on the roll cage (2)
- Loosely install the insert and finger-tighten hardware to prevent the clamps from sliding on the roll cage using the orientation shown in figure 3. (3)
- 3. Install your new windshield onto the Axia clamp studs
- Final adjust clamp position as necessary to locate the studs in the windshield properly and torque the clamps on the roll cage (4)
- Install the thumb screws and washers removed in step 1 to securely fasten the windshield to the clamps (5)