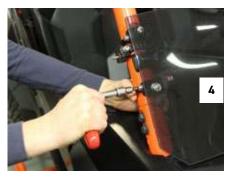

roll cage.

- Remove the thumb screws and nylon washers from the clamp inserts (1)
- Use the plastic bag that the clamp comes in as a powder coat guard while installing the hoop on the roll cage (2)
- Loosely install the insert and finger-tighten hardware to prevent the clamps from sliding on the roll cage using the orientation shown in figure 3. (3)
- 3. Install your new windshield onto the Axia clamp studs
- Final adjust clamp position as necessary to locate the studs in the windshield properly and torque the clamps on the roll cage (4)
- Install the thumb screws and washers removed in step 1 to securely fasten the windshield to the clamps (5)