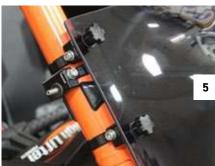

roll cage.

- Remove the thumb screws and nylon washers from the clamp inserts (1)
- Use the plastic bag that the clamp comes in as a powder coat guard while installing the hoop on the roll cage (2)
- Loosely install the insert and finger-tighten hardware to prevent the clamps from sliding on the roll cage using the orientation shown in figure 3. (3)
- 3. Install your new windshield onto the Axia clamp studs
- Final adjust clamp position as necessary to locate the studs in the windshield properly and torque the clamps on the roll cage (4)
- Install the thumb screws and washers removed in step 1 to securely fasten the windshield to the clamps (5)