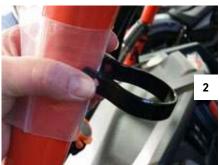

roll cage.

- Remove the thumb screws and nylon washers from the clamp inserts (1)
- Use the plastic bag that the clamp comes in as a powder coat guard while installing the hoop on the roll cage (2)
- Loosely install the insert and finger-tighten hardware to prevent the clamps from sliding on the roll cage using the orientation shown in figure 3. (3)
- 3. Install your new windshield onto the Axia clamp studs
- Final adjust clamp position as necessary to locate the studs in the windshield properly and torque the clamps on the roll cage (4)
- Install the thumb screws and washers removed in step 1 to securely fasten the windshield to the clamps (5)