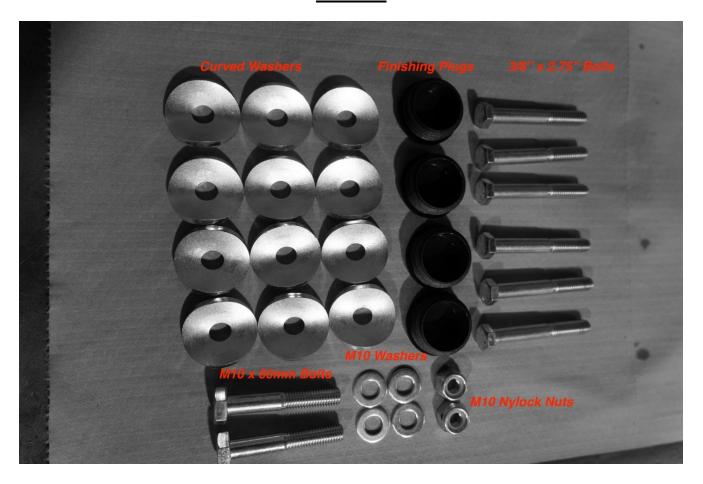

#### **PARTS LIST**

| ITEM | PART#    | DESCRIPTION              | QTY |
|------|----------|--------------------------|-----|
|      | S3127-TK | Driver Tree Kicker       | 1   |
|      | S3127-TK | Passenger Tree Kicker    | 1   |
|      |          | Driver Rear Mount Arm    | 1   |
|      |          | Passenger Rear Mount Arm | 1   |
|      | 29711    | Curved Washers           | 12  |
|      |          | 3/8" x 2.75" Bolt        | 6   |
|      |          | M10 x 60 Bolt            | 2   |
|      |          | M10 Flat Washer          | 4   |
|      |          | M10 Nylock Nut           | 2   |
|      |          | Finishing Plug           | 4   |

- 1.) Place X3 in park (P) on a flat level surface.
- 2.) Check provided hardware. See picture A.
- 3.) Remove both seats, using 18mm socket for rear nuts and 13mm end wrench for front bolts. (Pro Tip: Slide seat forward to allow impact access to rear nuts.)
- 4.) Locate small divots in side panel plastics that indicate where preset frame holes are.
- 5.) From the inside, locate factory nerf bar holes in frame B pillar main tube and floor tube. See pictures B, C, and D.
- 6.) Using a 7/8" step bit, drill through the plastics to allow nerf bar mounting bungs to connect to frame. (*Pro Tip : In some cases, it may be necessary to drill ~1/4*" higher than the divot, due to frame variance/plastic sag.)
- 7.) Secure nerf bar to frame using 3/8" bolts into mounting bungs and curved washers on both sides of frame tube. (*Pro Tip : Apply red threadlocker to first 6 threads of each bolt.*) See pictures E, F, and G.
- 8.) Start bolts by hand then using 14mm end wrench, snug these bolts but do not tighten yet.

#### Picture A

Installation Instructions Page 5 of 13