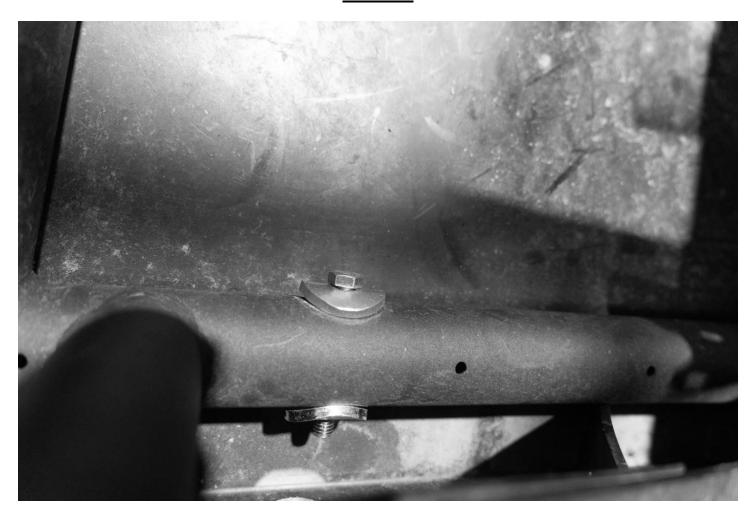

- 1.) Place X3 in park (P) on a flat level surface.
- 2.) Check provided hardware. See picture A.
- 3.) Remove both seats, using 18mm socket for rear nuts and 13mm end wrench for front bolts. (Pro Tip: Slide seat forward to allow impact access to rear nuts.)
- 4.) Locate small divots in side panel plastics that indicate where preset frame holes are.
- 5.) From the inside, locate factory nerf bar holes in frame B pillar main tube and floor tube. See pictures B, C, and D.
- 6.) Using a 7/8" step bit, drill through the plastics to allow nerf bar mounting bungs to connect to frame. (*Pro Tip : In some cases, it may be necessary to drill ~1/4*" higher than the divot, due to frame variance/plastic sag.)
- 7.) Secure nerf bar to frame using 3/8" bolts into mounting bungs and curved washers on both sides of frame tube. (*Pro Tip : Apply red threadlocker to first 6 threads of each bolt.*) See pictures E, F, and G.
- 8.) Start bolts by hand then using 14mm end wrench, snug these bolts but do not tighten yet.

#### Picture G

Installation Instructions Page 11 of 13