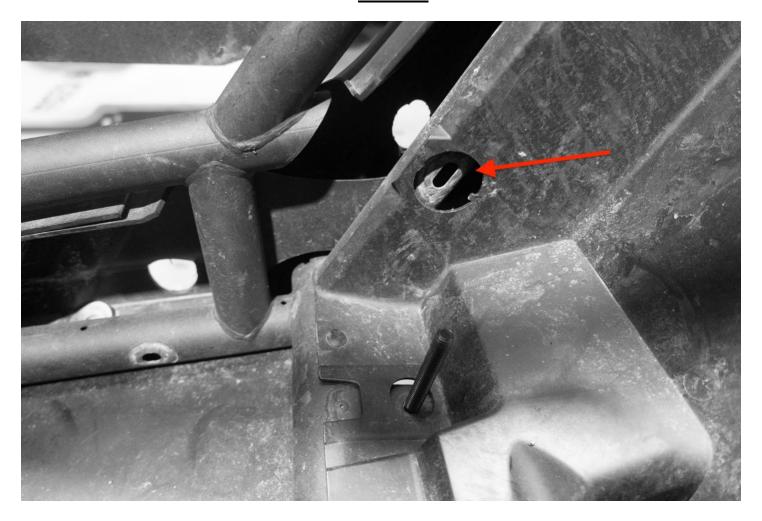

- 1.) Place X3 in park (P) on a flat level surface.
- 2.) Check provided hardware. See picture A.
- 3.) Remove both seats, using 18mm socket for rear nuts and 13mm end wrench for front bolts. (Pro Tip: Slide seat forward to allow impact access to rear nuts.)
- 4.) Locate small divots in side panel plastics that indicate where preset frame holes are.
- 5.) From the inside, locate factory nerf bar holes in frame B pillar main tube and floor tube. See pictures B, C, and D.
- 6.) Using a 7/8" step bit, drill through the plastics to allow nerf bar mounting bungs to connect to frame. (*Pro Tip : In some cases, it may be necessary to drill ~1/4*" higher than the divot, due to frame variance/plastic sag.)
- 7.) Secure nerf bar to frame using 3/8" bolts into mounting bungs and curved washers on both sides of frame tube. (*Pro Tip : Apply red threadlocker to first 6 threads of each bolt.*) See pictures E, F, and G.
- 8.) Start bolts by hand then using 14mm end wrench, snug these bolts but do not tighten yet.

#### Picture B

Installation Instructions Page 6 of 13