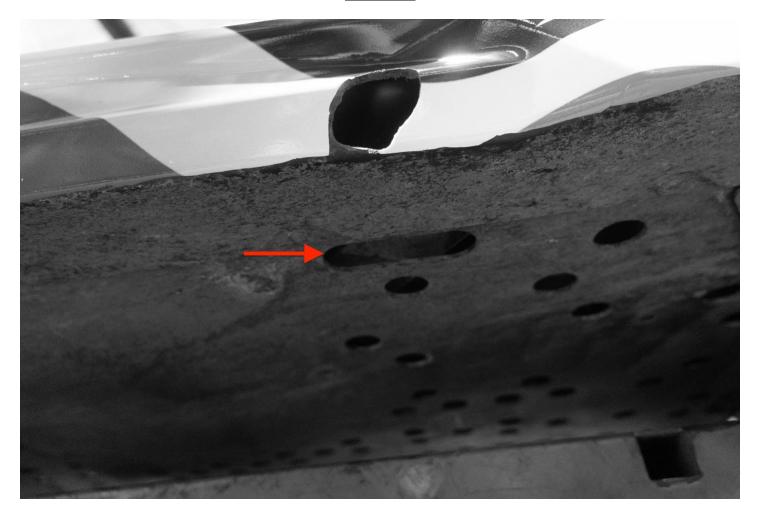

- 1.) Place X3 in park (P) on a flat level surface.
- 2.) Check provided hardware. See picture A.
- 3.) Remove both seats, using 18mm socket for rear nuts and 13mm end wrench for front bolts. (Pro Tip: Slide seat forward to allow impact access to rear nuts.)
- 4.) Locate small divots in side panel plastics that indicate where preset frame holes are.
- 5.) From the inside, locate factory nerf bar holes in frame B pillar main tube and floor tube. See pictures B, C, and D.
- 6.) Using a 7/8" step bit, drill through the plastics to allow nerf bar mounting bungs to connect to frame. (*Pro Tip : In some cases, it may be necessary to drill ~1/4*" higher than the divot, due to frame variance/plastic sag.)
- 7.) Secure nerf bar to frame using 3/8" bolts into mounting bungs and curved washers on both sides of frame tube. (*Pro Tip : Apply red threadlocker to first 6 threads of each bolt.*) See pictures E, F, and G.
- 8.) Start bolts by hand then using 14mm end wrench, snug these bolts but do not tighten yet.

#### Picture D

Installation Instructions Page 8 of 13