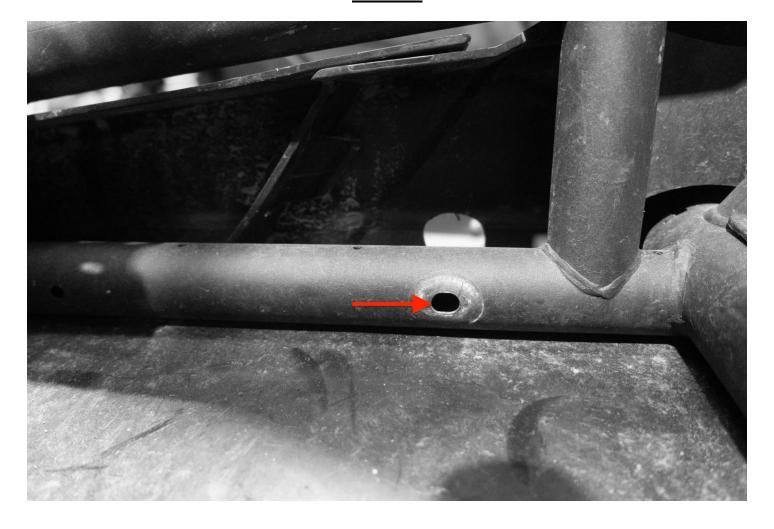

- 1.) Place X3 in park (P) on a flat level surface.
- 2.) Check provided hardware. See picture A.
- 3.) Remove both seats, using 18mm socket for rear nuts and 13mm end wrench for front bolts. (Pro Tip: Slide seat forward to allow impact access to rear nuts.)
- 4.) Locate small divots in side panel plastics that indicate where preset frame holes are.
- 5.) From the inside, locate factory nerf bar holes in frame B pillar main tube and floor tube. See pictures B, C, and D.
- 6.) Using a 7/8" step bit, drill through the plastics to allow nerf bar mounting bungs to connect to frame. (*Pro Tip : In some cases, it may be necessary to drill ~1/4*" higher than the divot, due to frame variance/plastic sag.)
- 7.) Secure nerf bar to frame using 3/8" bolts into mounting bungs and curved washers on both sides of frame tube. (*Pro Tip : Apply red threadlocker to first 6 threads of each bolt.*) See pictures E, F, and G.
- 8.) Start bolts by hand then using 14mm end wrench, snug these bolts but do not tighten yet.

#### Picture D

Installation Instructions Page 8 of 13