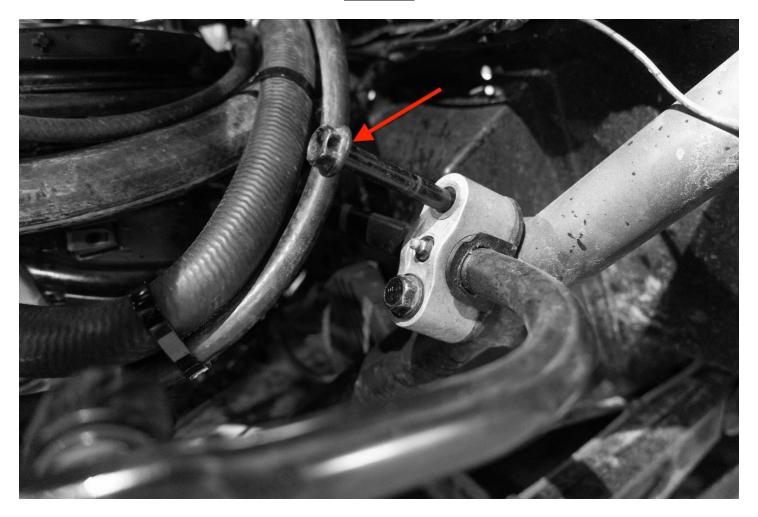

# 2017+ Can-Am X3 Tree Kickers # S3127-TK

- 9.) Remove rear upper sway bar mount bolt, using an 18mm socket/impact and end wrench. See picture H.
- 10.) Install Rear Mount Arm by utilizing rear upper sway bar mount bolt and sliding into the Lower Mount. Fasten, with red threadlocker, using provided M10 x 60mm bolt, washers, and nut. (Note: Mount arms are side specific.) See pictures I and J.
- 11.) Reinstall rear upper sway bar mount bolt and nut, using red threadlocker. Final tighten to OEM specs.
- 12.) Final tighten the 3/8" bolts followed by M10 x 60mm bolt, using red threadlocker.
- 13.) Install Finishing Plugs using a dead blow or rubber mallet.
- 14.) Reinstall front tires to factory spec and remove from jack stands.
- 15.) Reinstall seat and repeat process for opposite side.

# 2017+ Can-Am X3 Tree Kickers # S3127-TK

#### Picture H

Installation Instructions Page 12 of 13