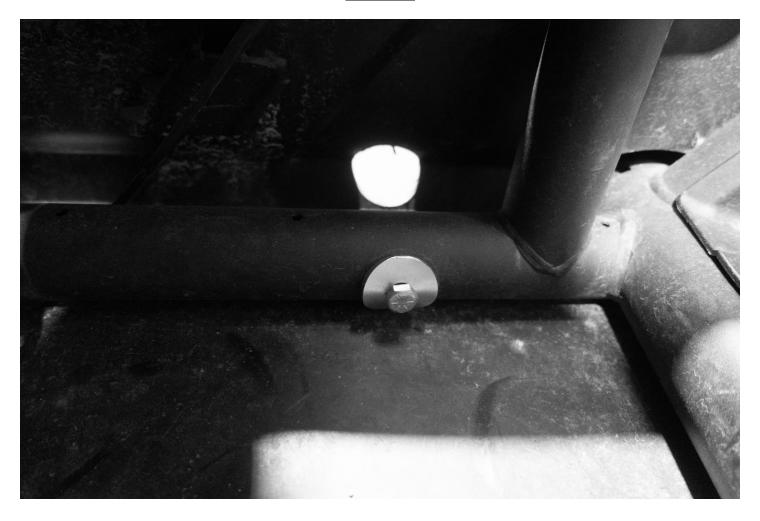

- 1.) Place X3 in park (P) on a flat level surface.
- 2.) Check provided hardware. See picture A.
- 3.) Remove both seats, using 18mm socket for rear nuts and 13mm end wrench for front bolts. (Pro Tip: Slide seat forward to allow impact access to rear nuts.)
- 4.) Locate small divots in side panel plastics that indicate where preset frame holes are.
- 5.) From the inside, locate factory nerf bar holes in frame B pillar main tube and floor tube. See pictures B, C, and D.
- 6.) Using a 7/8" step bit, drill through the plastics to allow nerf bar mounting bungs to connect to frame. (*Pro Tip : In some cases, it may be necessary to drill ~1/4*" higher than the divot, due to frame variance/plastic sag.)
- 7.) Secure nerf bar to frame using 3/8" bolts into mounting bungs and curved washers on both sides of frame tube. (*Pro Tip : Apply red threadlocker to first 6 threads of each bolt.*) See pictures E, F, and G.
- 8.) Start bolts by hand then using 14mm end wrench, snug these bolts but do not tighten yet.

#### Picture E

Installation Instructions Page 9 of 13