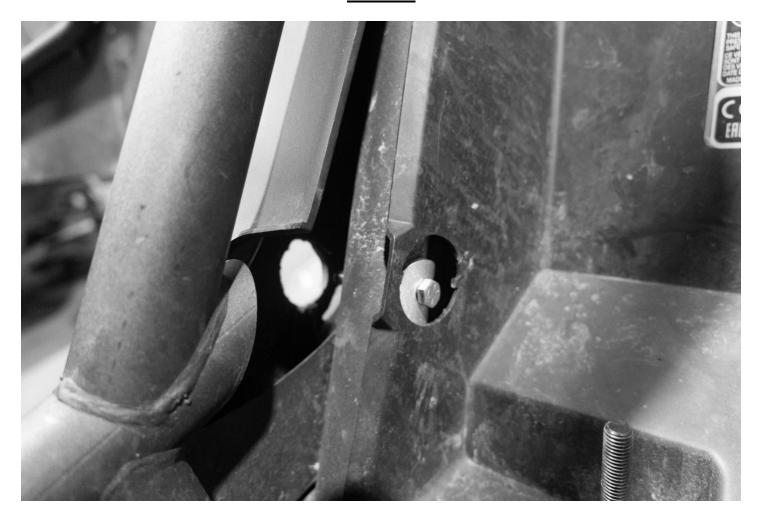

- 1.) Place X3 in park (P) on a flat level surface.
- 2.) Check provided hardware. See picture A.
- 3.) Remove both seats, using 18mm socket for rear nuts and 13mm end wrench for front bolts. (Pro Tip: Slide seat forward to allow impact access to rear nuts.)
- 4.) Locate small divots in side panel plastics that indicate where preset frame holes are.
- 5.) From the inside, locate factory nerf bar holes in frame B pillar main tube and floor tube. See pictures B, C, and D.
- 6.) Using a 7/8" step bit, drill through the plastics to allow nerf bar mounting bungs to connect to frame. (*Pro Tip : In some cases, it may be necessary to drill ~1/4*" higher than the divot, due to frame variance/plastic sag.)
- 7.) Secure nerf bar to frame using 3/8" bolts into mounting bungs and curved washers on both sides of frame tube. (*Pro Tip : Apply red threadlocker to first 6 threads of each bolt.*) See pictures E, F, and G.
- 8.) Start bolts by hand then using 14mm end wrench, snug these bolts but do not tighten yet.

#### Picture F

Installation Instructions Page 10 of 13