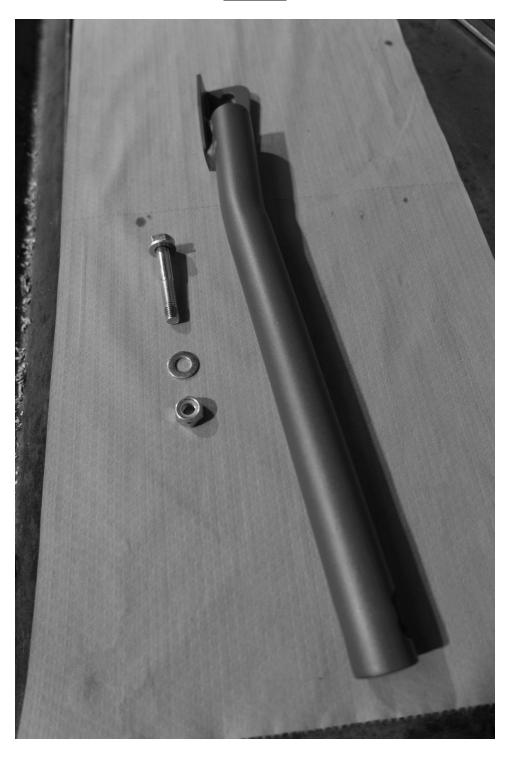

- 1.) Place X3 in park (P) on a flat level surface.
- 2.) Check provided hardware. See picture A.
- 3.) Remove both seats, using 18mm socket for rear nuts and 13mm end wrench for front bolts. (Pro Tip: Slide seat forward to allow impact access to rear nuts.)
- 4.) Locate small divots in side panel plastics that indicate where preset frame holes are.
- 5.) From the inside, locate factory nerf bar holes in frame B pillar main tube and floor tube. See pictures B, C, and D.
- 6.) Using a 7/8" step bit, drill through the plastics to allow nerf bar mounting bungs to connect to frame. (*Pro Tip : In some cases, it may be necessary to drill ~1/4*" higher than the divot, due to frame variance/plastic sag.)
- 7.) Secure nerf bar to frame using 3/8" bolts into mounting bungs and curved washers on both sides of frame tube. (*Pro Tip : Apply red threadlocker to first 6 threads of each bolt.*) See pictures E, F, and G.
- 8.) Start bolts by hand then using 14mm end wrench, snug these bolts but do not tighten yet.

#### Picture A

Installation Instructions Page 5 of 13