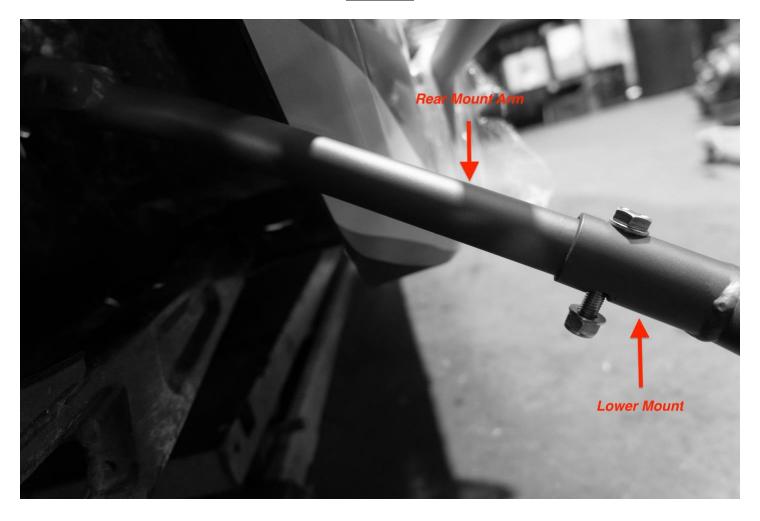

# 2017+ Can-Am X3 Tree Kickers # S3127-TK

- 9.) Remove rear upper sway bar mount bolt, using an 18mm socket/impact and end wrench. See picture H.
- 10.) Install Rear Mount Arm by utilizing rear upper sway bar mount bolt and sliding into the Lower Mount. Fasten, with red threadlocker, using provided M10 x 60mm bolt, washers, and nut. (Note: Mount arms are side specific.) See pictures I and J.
- 11.) Reinstall rear upper sway bar mount bolt and nut, using red threadlocker. Final tighten to OEM specs.
- 12.) Final tighten the 3/8" bolts followed by M10 x 60mm bolt, using red threadlocker.
- 13.) Install Finishing Plugs using a dead blow or rubber mallet.
- 14.) Reinstall front tires to factory spec and remove from jack stands.
- 15.) Reinstall seat and repeat process for opposite side.

## 2017+ Can-Am X3 Tree Kickers # S3127-TK

#### Picture I

Installation Instructions Page 13 of 13