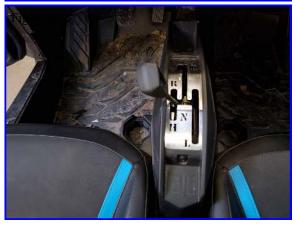

## Installation:

- 1. Place wheel chocks around the tires to keep the buggy from rolling.
- 2. Using the Torx bit remove the stock plastic shifter shroud and save the hardware.
- 3. Once the hardware is removed pull the plastic back from the sides. Pull gently and the fasteners will come out.
- 4. Using the stock hardware install the new shifter plate. Note: The threaded clips will need to be squeezed a little to tighten them on the new shifter. In other words, the stock plastic shroud is a little thicker.
- 5. Test the shift pattern and make sure it shifts properly.
- 6. Tighten all the hardware.
- 7. Enjoy your American Made Product.