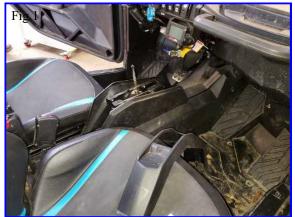

## Installation:

- 1. Place wheel chocks around the tires to keep the buggy from rolling.
- 2. Using the Torx bit remove the stock plastic shifter shroud and save the hardware.
- 3. Once the hardware is removed pull the plastic back from the sides. Pull gently and the fasteners will come out.
- 4. Using the stock hardware install the new shifter plate. Note: The threaded clips will need to be squeezed a little to tighten them on the new shifter. In other words, the stock plastic shroud is a little thicker.
- 5. Test the shift pattern and make sure it shifts properly.
- 6. Tighten all the hardware.
- 7. Enjoy your American Made Product.