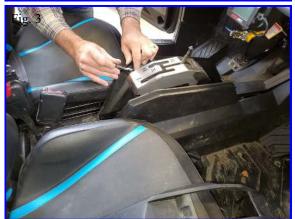

## Installation:

- 1. Place wheel chocks around the tires to keep the buggy from rolling.
- 2. Using the Torx bit remove the stock plastic shifter shroud and save the hardware.
- 3. Once the hardware is removed pull the plastic back from the sides. Pull gently and the fasteners will come out.
- 4. Using the stock hardware install the new shifter plate. Note: The threaded clips will need to be squeezed a little to tighten them on the new shifter. In other words, the stock plastic shroud is a little thicker.
- 5. Test the shift pattern and make sure it shifts properly.
- 6. Tighten all the hardware.
- 7. Enjoy your American Made Product.