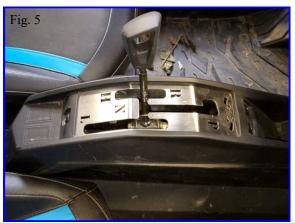

## Installation:

- 1. Place wheel chocks around the tires to keep the buggy from rolling.
- 2. Using the Torx bit remove the stock plastic shifter shroud and save the hardware.
- 3. Once the hardware is removed pull the plastic back from the sides. Pull gently and the fasteners will come out.
- 4. Using the stock hardware install the new shifter plate. Note: The threaded clips will need to be squeezed a little to tighten them on the new shifter. In other words, the stock plastic shroud is a little thicker.
- 5. Test the shift pattern and make sure it shifts properly.
- 6. Tighten all the hardware.
- 7. Enjoy your American Made Product.