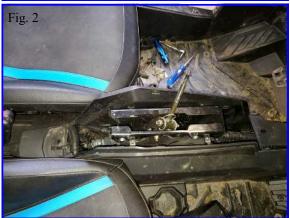

## Installation:

- 1. Place wheel chocks around the tires to keep the buggy from rolling.
- 2. Using the Torx bit remove the stock plastic shifter shroud and save the hardware.
- 3. Once the hardware is removed pull the plastic back from the sides. Pull gently and the fasteners will come out.
- 4. Using the stock hardware install the new shifter plate. Note: The threaded clips will need to be squeezed a little to tighten them on the new shifter. In other words, the stock plastic shroud is a little thicker.
- 5. Test the shift pattern and make sure it shifts properly.
- 6. Tighten all the hardware.
- 7. Enjoy your American Made Product.