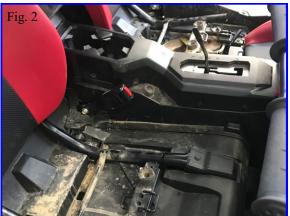

## Installation:

- 1. Put wheel chocks under the wheels to secure the buggy from rolling.
- 2. Remove the shifter handle. It pulls straight up. It is very hard to get off but will come off.
- 3. Remove the front seat bottoms. This will give you more clearance.
- 4. Remove the (11) plastic fasteners that hold the plastic housing around the shifter in place. You can use a small screwdriver to help in this process. Save the fasteners as you will be using them again.
- 5. Once, the plastic housing is removed remove the stock shift plate using a 10mm socket. Save the bolts.
- 6. Install the shifter plate using the (2) stock bolts.
- 7. Test the shift pattern with the buggy running.
- 8. Install housing and seat bottoms.