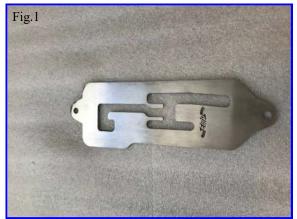

2. 10mm Socket

Installation should be done by a certified technician.

## Installation:

- 1. Put wheel chocks under the wheels to secure the buggy from rolling.
- 2. Remove the shifter handle. It pulls straight up. It is very hard to get off but will come off.
- 3. Remove the front seat bottoms. This will give you more clearance.
- 4. Remove the (11) plastic fasteners that hold the plastic housing around the shifter in place. You can use a small screwdriver to help in this process. Save the fasteners as you will be using them again.
- 5. Once, the plastic housing is removed remove the stock shift plate using a 10mm socket. Save the bolts.
- 6. Install the shifter plate using the (2) stock bolts.
- 7. Test the shift pattern with the buggy running.
- 8. Install housing and seat bottoms.