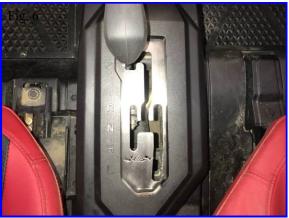

# Honda Talon Shifter Gate P/N: 13991

Fits: 2019-20 Honda Talomn

### Includes:

1. (1) Shifter Gate

## Installation:

- 1. Put wheel chocks under the wheels to secure the buggy from rolling.
- 2. Remove the shifter handle. It pulls straight up. It is very hard to get off but will come off.
- 3. Remove the front seat bottoms. This will give you more clearance.
- 4. Remove the (11) plastic fasteners that hold the plastic housing around the shifter in place. You can use a small screwdriver to help in this process. Save the fasteners as you will be using them again.
- 5. Once, the plastic housing is removed remove the stock shift plate using a 10mm socket. Save the bolts.
- 6. Install the shifter plate using the (2) stock bolts.
- 7. Test the shift pattern with the buggy running.
- 8. Install housing and seat bottoms.