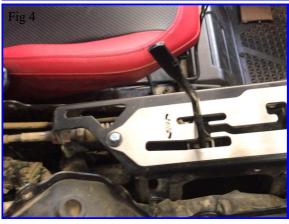

## Installation:

- 1. Put wheel chocks under the wheels to secure the buggy from rolling.
- 2. Remove the shifter handle. It pulls straight up. It is very hard to get off but will come off.
- 3. Remove the front seat bottoms. This will give you more clearance.
- 4. Remove the (11) plastic fasteners that hold the plastic housing around the shifter in place. You can use a small screwdriver to help in this process. Save the fasteners as you will be using them again.
- 5. Once, the plastic housing is removed remove the stock shift plate using a 10mm socket. Save the bolts.
- 6. Install the shifter plate using the (2) stock bolts.
- 7. Test the shift pattern with the buggy running.
- 8. Install housing and seat bottoms.