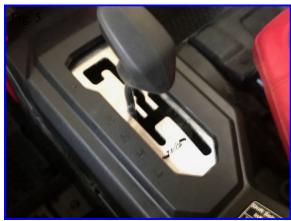

# Honda Talon Shifter Gate P/N: 13991

Fits: 2019-20 Honda Talomn

### Includes:

1. (1) Shifter Gate

## Installation:

- 1. Put wheel chocks under the wheels to secure the buggy from rolling.
- 2. Remove the shifter handle. It pulls straight up. It is very hard to get off but will come off.
- 3. Remove the front seat bottoms. This will give you more clearance.
- 4. Remove the (11) plastic fasteners that hold the plastic housing around the shifter in place. You can use a small screwdriver to help in this process. Save the fasteners as you will be using them again.
- 5. Once, the plastic housing is removed remove the stock shift plate using a 10mm socket. Save the bolts.
- 6. Install the shifter plate using the (2) stock bolts.
- 7. Test the shift pattern with the buggy running.
- 8. Install housing and seat bottoms.