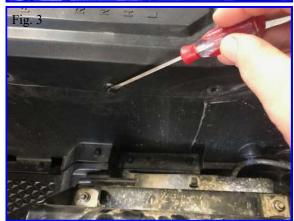

## Installation:

- 1. Put wheel chocks under the wheels to secure the buggy from rolling.
- 2. Remove the shifter handle. It pulls straight up. It is very hard to get off but will come off.
- 3. Remove the front seat bottoms. This will give you more clearance.
- 4. Remove the (11) plastic fasteners that hold the plastic housing around the shifter in place. You can use a small screwdriver to help in this process. Save the fasteners as you will be using them again.
- 5. Once, the plastic housing is removed remove the stock shift plate using a 10mm socket. Save the bolts.
- 6. Install the shifter plate using the (2) stock bolts.
- 7. Test the shift pattern with the buggy running.
- 8. Install housing and seat bottoms.