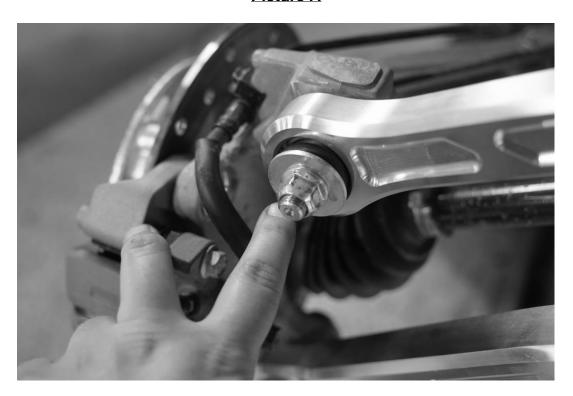

#### INSTALLATION

- 1.) Place the Talon in park on a flat level surface.
- 2.) Elevate rear of Talon and support with suitable jack stands.
- 3.) Install each of the 4 Brackets one at a time. (Note: Refer to above picture for orientation.)
- 4.) Remove Driver Side Upper Radius Rod Nut, Washer, and Brake Caliper Bolt. Discard Washer. See Picture A and B.
- 5.) Install Driver Upper Bracket using OEM hardware. Hand tighten first, then final tighten. (Note: Brake Line routes over Driver Upper Bracket. See Picture C.) (Blue Threadlocker is recommended.)
- 6.) Remove Driver Side Lower Radius Rod Nut, Washer, and Brake Caliper Bolt. Discard Washer.
- 7.) Install Driver Lower Bracket using OEM hardware. Hand tighten first, then final tighten. (Note: Blue Threadlocker is recommended.) See Picture D, E, and F.
- 8.) Repeat process for opposite side.
- 9.) Reinstall wheels/tires. Test drive and recheck hardware after.
- 10.) Test drive vehicle and check all hardware.

#### **Picture A**

Picture B

Installation Instructions Page 4 of 5