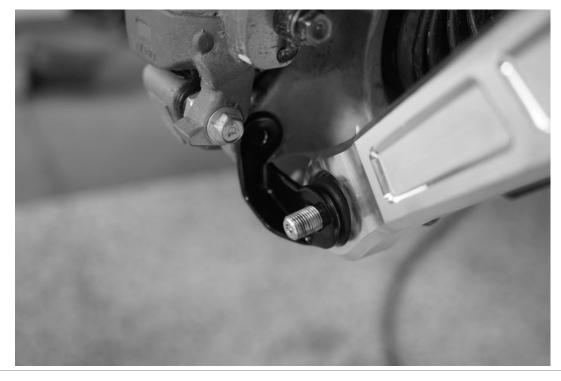

#### **Picture A**

Picture B

Installation Instructions Page 4 of 5

### 2019+ Honda Talon X Rear Double Shear Brackets # S3199-64