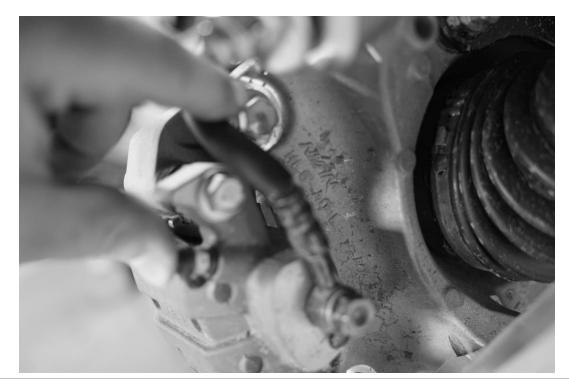

#### INSTALLATION

- 1.) Place the Talon in park on a flat level surface.
- 2.) Elevate rear of Talon and support with suitable jack stands.
- 3.) Install each of the 4 Brackets one at a time. (Note: Refer to above picture for orientation.)
- 4.) Remove Driver Side Upper Radius Rod Nut, Washer, and Brake Caliper Bolt. Discard Washer. See Picture A and B.
- 5.) Install Driver Upper Bracket using OEM hardware. Hand tighten first, then final tighten. (Note: Brake Line routes over Driver Upper Bracket. See Picture C.) (Blue Threadlocker is recommended.)
- 6.) Remove Driver Side Lower Radius Rod Nut, Washer, and Brake Caliper Bolt. Discard Washer.
- 7.) Install Driver Lower Bracket using OEM hardware. Hand tighten first, then final tighten. (Note: Blue Threadlocker is recommended.) See Picture D, E, and F.
- 8.) Repeat process for opposite side.
- 9.) Reinstall wheels/tires. Test drive and recheck hardware after.
- 10.) Test drive vehicle and check all hardware.

#### **Picture C**

Picture D

Installation Instructions Page 5 of 5