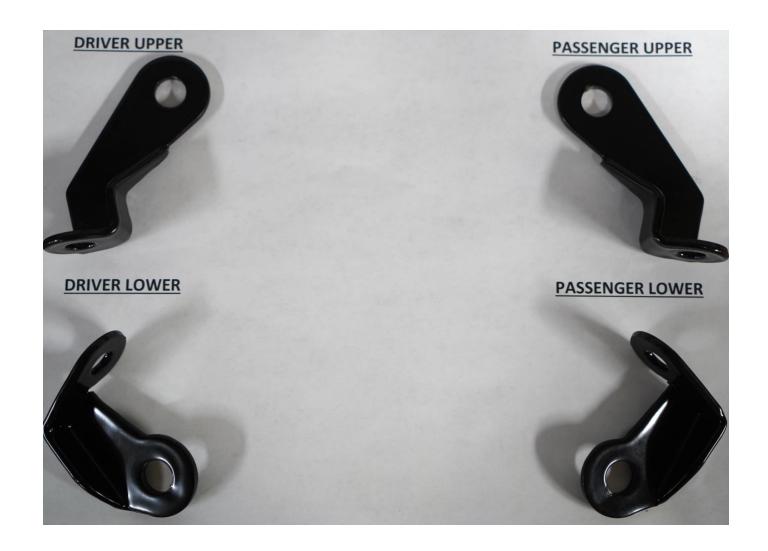

#### **PARTS LIST**

| ITEM | PART#    | DESCRIPTION             | QTY |
|------|----------|-------------------------|-----|
|      | S3199-64 | Driver Upper Bracket    | 1   |
|      | S3199-64 | Driver Lower Bracket    | 1   |
|      | S3199-64 | Passenger Upper Bracket | 1   |
|      | S3199-64 | Passenger Lower Bracket | 1   |

#### INSTALLATION

- 1.) Place the Talon in park on a flat level surface.
- 2.) Elevate rear of Talon and support with suitable jack stands.
- 3.) Install each of the 4 Brackets one at a time. (Note: Refer to above picture for orientation.)
- 4.) Remove Driver Side Upper Radius Rod Nut, Washer, and Brake Caliper Bolt. Discard Washer. See Picture A and B.
- 5.) Install Driver Upper Bracket using OEM hardware. Hand tighten first, then final tighten. (Note: Brake Line routes over Driver Upper Bracket. See Picture C.) (Blue Threadlocker is recommended.)
- 6.) Remove Driver Side Lower Radius Rod Nut, Washer, and Brake Caliper Bolt. Discard Washer.
- 7.) Install Driver Lower Bracket using OEM hardware. Hand tighten first, then final tighten. (Note: Blue Threadlocker is recommended.) See Picture D, E, and F.
- 8.) Repeat process for opposite side.
- 9.) Reinstall wheels/tires. Test drive and recheck hardware after.
- 10.) Test drive vehicle and check all hardware.