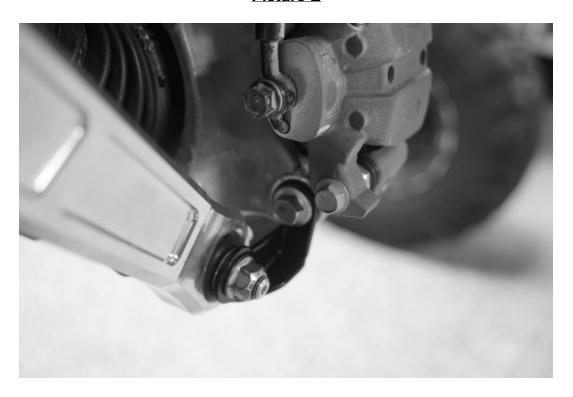

#### **Picture A**

Picture B

Installation Instructions Page 4 of 5

### 2019+ Honda Talon X Rear Double Shear Brackets # S3199-64