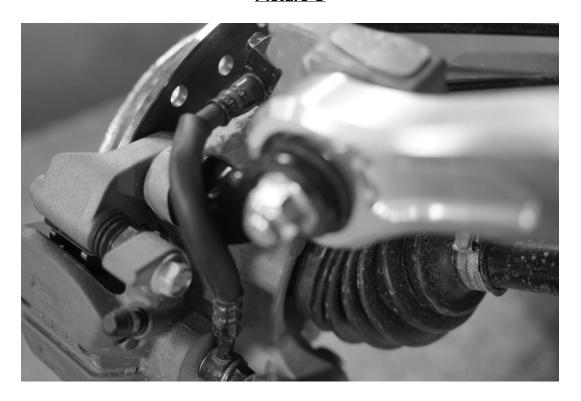

#### INSTALLATION

- 1.) Place the Talon in park on a flat level surface.
- 2.) Elevate rear of Talon and support with suitable jack stands.
- 3.) Install each of the 4 Brackets one at a time. (Note: Refer to above picture for orientation.)
- 4.) Remove Driver Side Upper Radius Rod Nut, Washer, and Brake Caliper Bolt. Discard Washer. See Picture A and B.
- 5.) Install Driver Upper Bracket using OEM hardware. Hand tighten first, then final tighten. (Note: Brake Line routes over Driver Upper Bracket. See Picture C.) (Blue Threadlocker is recommended.)
- 6.) Remove Driver Side Lower Radius Rod Nut, Washer, and Brake Caliper Bolt. Discard Washer.
- 7.) Install Driver Lower Bracket using OEM hardware. Hand tighten first, then final tighten. (Note: Blue Threadlocker is recommended.) See Picture D, E, and F.
- 8.) Repeat process for opposite side.
- 9.) Reinstall wheels/tires. Test drive and recheck hardware after.
- 10.) Test drive vehicle and check all hardware.

#### **Picture A**

Picture B

Installation Instructions Page 4 of 5