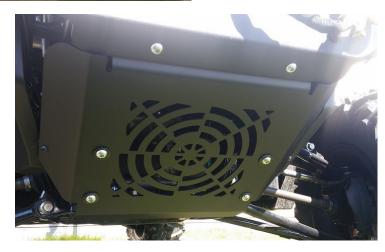

#### Mounting Front Bumper:

- 1) With stock bumper removed place mounting bracket in place and secure using the bolts from the stock bumper.
- 2) Tighten all bolts securing the mounting bracket.
- 3) If installing a winch do so at this point following manufacture instructions.
- 4) Place bumper on mounting bracket and secure using the six ¾-16 X 1" carriage bolts and six of the ¾-16 flanged nylon lock nuts.
- 5) Once correct bumper position has been verified tighten all nuts.
- 6) Once mounting bracket, winch, and bumper are installed verify everything is tight and secure.
- 7) Place bash plate in place and secure using the six ¾-16 X 1" button socket cap screws.
- 8) Tighten all screws.
- 9) Secure plastic fenders to bash plate using stock screws.
- 10) Enjoy the trails!