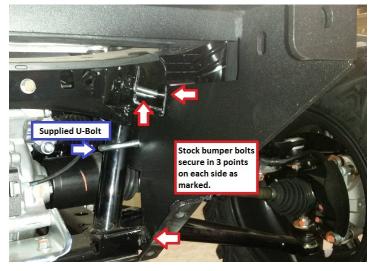

#### Mounting Front Bumper:

- 1) With stock bumper removed place mounting bracket in place and secure using the bolts from the stock bumper.
- 2) Tighten all bolts securing the mounting bracket.
- 3) If installing a winch do so at this point following manufacture instructions.
- 4) Place bumper on mounting bracket and secure using the six ¾-16 X 1" carriage bolts and six of the ¾-16 flanged nylon lock nuts.
- 5) Once correct bumper position has been verified tighten all nuts.
- 6) Once mounting bracket, winch, and bumper are installed verify everything is tight and secure.
- 7) Place bash plate in place and secure using the six ¾-16 X 1" button socket cap screws.
- 8) Tighten all screws.
- 9) Secure plastic fenders to bash plate using stock screws.
- 10) Enjoy the trails!