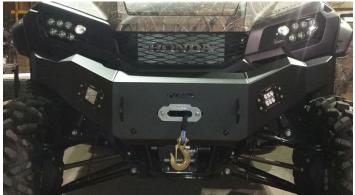

#### Mounting Front Bumper:

- 1) With stock bumper removed place mounting bracket in place and secure using the bolts from the stock bumper.
- 2) Tighten all bolts securing the mounting bracket.
- 3) If installing a winch do so at this point following manufacture instructions.
- 4) Place bumper on mounting bracket and secure using the six ¾-16 X 1" carriage bolts and six of the ¾-16 flanged nylon lock nuts.
- 5) Once correct bumper position has been verified tighten all nuts.
- 6) Once mounting bracket, winch, and bumper are installed verify everything is tight and secure.
- 7) Place bash plate in place and secure using the six ¾-16 X 1" button socket cap screws.
- 8) Tighten all screws.
- 9) Secure plastic fenders to bash plate using stock screws.
- 10) Enjoy the trails!