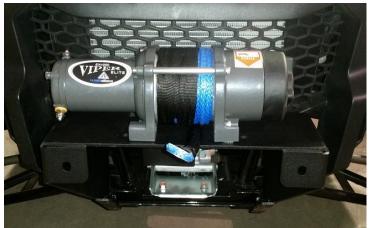

#### Mounting Front Bumper:

- 1) With stock bumper removed place mounting bracket in place and secure using the bolts from the stock bumper.
- 2) Tighten all bolts securing the mounting bracket.
- 3) If installing a winch do so at this point following manufacture instructions.
- 4) Place bumper on mounting bracket and secure using the six ¾-16 X 1" carriage bolts and six of the ¾-16 flanged nylon lock nuts.
- 5) Once correct bumper position has been verified tighten all nuts.
- 6) Once mounting bracket, winch, and bumper are installed verify everything is tight and secure.
- 7) Place bash plate in place and secure using the six ¾-16 X 1" button socket cap screws.
- 8) Tighten all screws.
- 9) Secure plastic fenders to bash plate using stock screws.
- 10) Enjoy the trails!