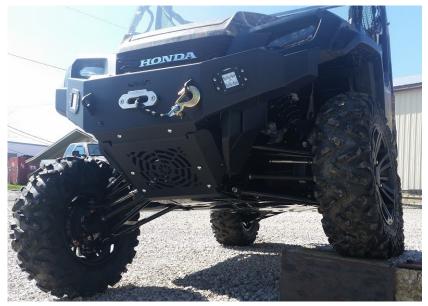

## **Pioneer 1000 Front Bumper**

#### Mounting Front Bumper:

- 1) With stock bumper removed place mounting bracket in place and secure using the bolts from the stock bumper.
- 2) Tighten all bolts securing the mounting bracket.
- 3) If installing a winch do so at this point following manufacture instructions.
- 4) Place bumper on mounting bracket and secure using the six ¾-16 X 1" carriage bolts and six of the ¾-16 flanged nylon lock nuts.
- 5) Once correct bumper position has been verified tighten all nuts.
- 6) Once mounting bracket, winch, and bumper are installed verify everything is tight and secure.
- 7) Place bash plate in place and secure using the six ¾-16 X 1" button socket cap screws.
- 8) Tighten all screws.
- 9) Secure plastic fenders to bash plate using stock screws.
- 10) Enjoy the trails!