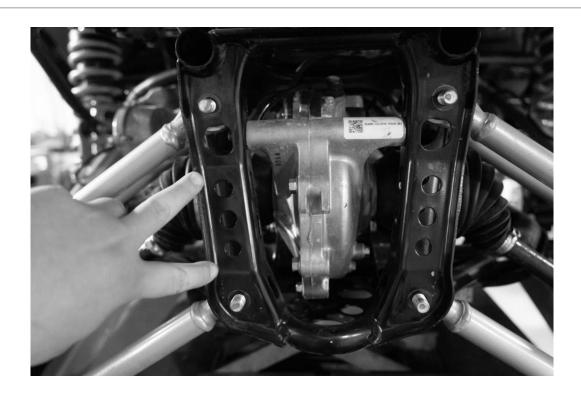

## INSTALLATION

- 1.) Place the vehicle in park on a flat level surface.
- 2.) Remove the 4 rear inner radius rod nuts using a 17mm socket and a 17mm wrench as backup. (See picture A)
- 3.) Remove Bolts one at a time and replace with provided bolts, from opposite side (nut on backside of Pull Plate.) through S3 Pull Plate.
- 4.) Reinstall the nuts and tighten to factory torque specs. Red threadlocker is recommended.
- 5.) Test drive vehicle and check all hardware.