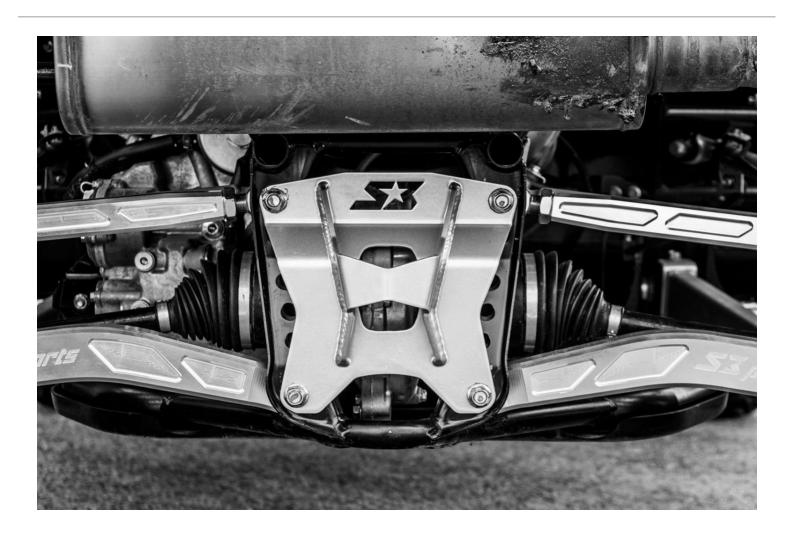

## 2019+ Honda Talon Pull Plate # S3192

## PARTS LIST

| ITEM | PART #      | DESCRIPTION | QTY |
|------|-------------|-------------|-----|
|      | S3192       | Pull Plate  | 1   |
|      | S3BK-HTAL-P | Bolt Kit    | 1   |

## INSTALLATION

- 1.) Place the vehicle in park on a flat level surface.
- 2.) Remove the 4 rear inner radius rod nuts using a 17mm socket and a 17mm wrench as backup. (See picture A)
- 3.) Remove Bolts one at a time and replace with provided bolts, from opposite side (nut on backside of Pull Plate.) through S3 Pull Plate.
- 4.) Reinstall the nuts and tighten to factory torque specs. Red threadlocker is recommended.
- 5.) Test drive vehicle and check all hardware.