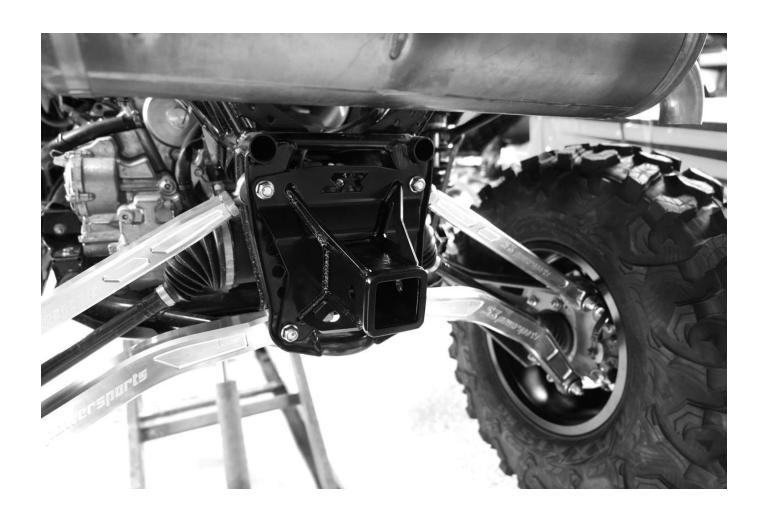

### 2019+ Honda Talon 2" Receiver Hitch # S3193

#### **PARTS LIST**

| ITEM | PART#       | DESCRIPTION       | QTY |
|------|-------------|-------------------|-----|
|      | S3193       | 2" Receiver Hitch | 1   |
|      | S3BK-HTAL-P | Bolt Kit          | 1   |

#### **INSTALLATION**

- 1.) Place the vehicle in park on a flat level surface.
- 2.) Remove the 4 rear inner radius rod nuts using a 17mm socket and a 17mm wrench as backup. (See picture A)
- 3.) Remove Bolts one at a time and replace with provided bolts, from opposite side (nut on backside of Receiver Hitch) through S3 Receiver Hitch.
- 4.) Reinstall the nuts and tighten to factory torque specs. Red threadlocker is recommended.
- 5.) Test drive vehicle and check all hardware.