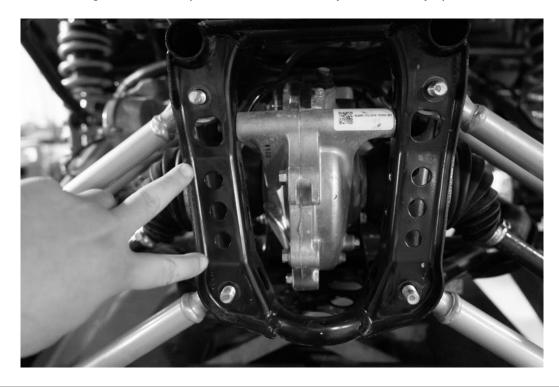

#### **INSTALLATION**

- 1.) Place the vehicle in park on a flat level surface.
- 2.) Remove the 4 rear inner radius rod nuts using a 17mm socket and a 17mm wrench as backup. (See picture A)
- 3.) Remove Bolts one at a time and replace with provided bolts, from opposite side (nut on backside of Receiver Hitch) through S3 Receiver Hitch.
- 4.) Reinstall the nuts and tighten to factory torque specs. Red threadlocker is recommended.
- 5.) Test drive vehicle and check all hardware.