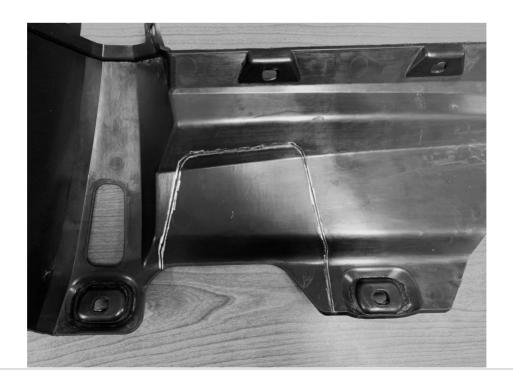

- 1.) Place Talon on flat ground and ensure machine is in park (P).
- 2.) Remove push pins from rear fender flare to loosen flare. Removal is not necessary.
- 3.) Remove push pins from front access panel. (See picture A)
- 4.) Remove 2 push pins from inside of machine on the side of the floorboard (See picture B)
- 5.) Remove 2 push pins and allen bolts along the side of the rocker panel. Remove hex head bolts along the bottom side of the rocker panel. (See pictures C & D)
- 6.) Next, remove rocker panel. Be careful not to break the tabs on the rear fender flare.
- 7.) Remove the 4 skid plate bolts and cup washers to gain access to back side of frame.
- 8.) Using a Dremel tool (or similar cutting tool), cut along the preformed line on the back side of the rocker panel. (See picture E)
- 9.) Reinstall rocker panel, taking care not to damage fender flare.
- 10.) Install nerf bar using short bolts in rear and long bolts in front. Use flat washers on bolt head side and nut side. (See picture F) Hand tighten all hardware first, before final tighten. Use blue thread locker.
- 11.) Reinstall 4 skid plate bolts and cup washers.
- 12.) Install finishing plugs into nerf bar ends. Rubber hammer works well.
- 13.) Repeat for other side.

# 2019+ Honda Talon

**Nerf Bars** # S3191

Picture D

Picture E

Installation Instructions Page 6 of 6