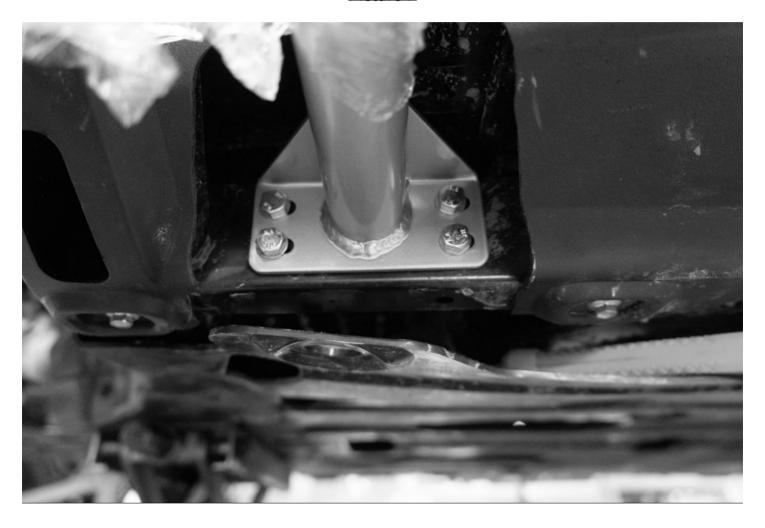

- 1.) Place Talon on flat ground and ensure machine is in park (P).
- 2.) Remove push pins from rear fender flare to loosen flare. Removal is not necessary.
- 3.) Remove push pins from front access panel. (See picture A)
- 4.) Remove 2 push pins from inside of machine on the side of the floorboard (See picture B)
- 5.) Remove 2 push pins and allen bolts along the side of the rocker panel. Remove hex head bolts along the bottom side of the rocker panel. (See pictures C & D)
- 6.) Next, remove rocker panel. Be careful not to break the tabs on the rear fender flare.
- 7.) Remove the 4 skid plate bolts and cup washers to gain access to back side of frame.
- 8.) Using a Dremel tool (or similar cutting tool), cut along the preformed line on the back side of the rocker panel. (See picture E)
- 9.) Reinstall rocker panel, taking care not to damage fender flare.
- 10.) Install nerf bar using short bolts in rear and long bolts in front. Use flat washers on bolt head side and nut side. (See picture F) Hand tighten all hardware first, before final tighten. Use blue thread locker.
- 11.) Reinstall 4 skid plate bolts and cup washers.
- 12.) Install finishing plugs into nerf bar ends. Rubber hammer works well.
- 13.) Repeat for other side.

#### Picture F