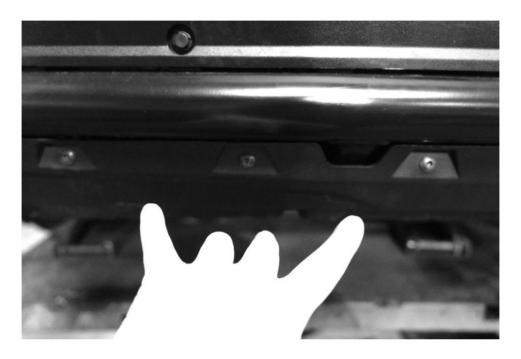

- 1.) Place Talon on flat ground and ensure machine is in park (P).
- 2.) Remove push pins from rear fender flare to loosen flare. Removal is not necessary.
- 3.) Remove push pins from front access panel. (See picture A)
- 4.) Remove 2 push pins from inside of machine on the side of the floorboard (See picture B)
- 5.) Remove 2 push pins and allen bolts along the side of the rocker panel. Remove hex head bolts along the bottom side of the rocker panel. (See pictures C & D)
- 6.) Next, remove rocker panel. Be careful not to break the tabs on the rear fender flare.
- 7.) Remove the 4 skid plate bolts and cup washers to gain access to back side of frame.
- 8.) Using a Dremel tool (or similar cutting tool), cut along the preformed line on the back side of the rocker panel. (See picture E)
- 9.) Reinstall rocker panel, taking care not to damage fender flare.
- 10.) Install nerf bar using short bolts in rear and long bolts in front. Use flat washers on bolt head side and nut side. (See picture F) Hand tighten all hardware first, before final tighten. Use blue thread locker.
- 11.) Reinstall 4 skid plate bolts and cup washers.
- 12.) Install finishing plugs into nerf bar ends. Rubber hammer works well.
- 13.) Repeat for other side.

## 2019+ Honda Talon

**Nerf Bars** # S3191

Picture B

**Picture C** 

Installation Instructions Page 5 of 6