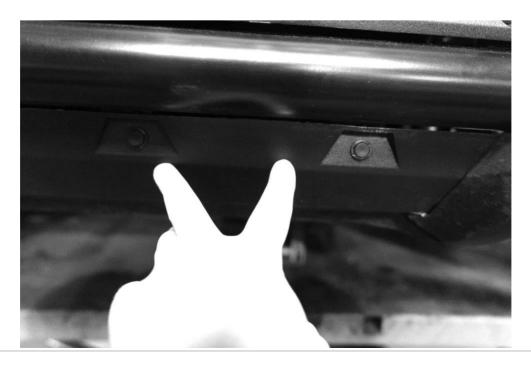

- 1.) Place Talon on flat ground and ensure machine is in park (P).
- 2.) Remove push pins from rear fender flare to loosen flare. Removal is not necessary.
- 3.) Remove push pins from front access panel. (See picture A)
- 4.) Remove 2 push pins from inside of machine on the side of the floorboard (See picture B)
- 5.) Remove 2 push pins and allen bolts along the side of the rocker panel. Remove hex head bolts along the bottom side of the rocker panel. (See pictures C & D)
- 6.) Next, remove rocker panel. Be careful not to break the tabs on the rear fender flare.
- 7.) Remove the 4 skid plate bolts and cup washers to gain access to back side of frame.
- 8.) Using a Dremel tool (or similar cutting tool), cut along the preformed line on the back side of the rocker panel. (See picture E)
- 9.) Reinstall rocker panel, taking care not to damage fender flare.
- 10.) Install nerf bar using short bolts in rear and long bolts in front. Use flat washers on bolt head side and nut side. (See picture F) Hand tighten all hardware first, before final tighten. Use blue thread locker.
- 11.) Reinstall 4 skid plate bolts and cup washers.
- 12.) Install finishing plugs into nerf bar ends. Rubber hammer works well.
- 13.) Repeat for other side.

## 2019+ Honda Talon

**Nerf Bars** # S3191

Picture B

**Picture C** 

Installation Instructions Page 5 of 6