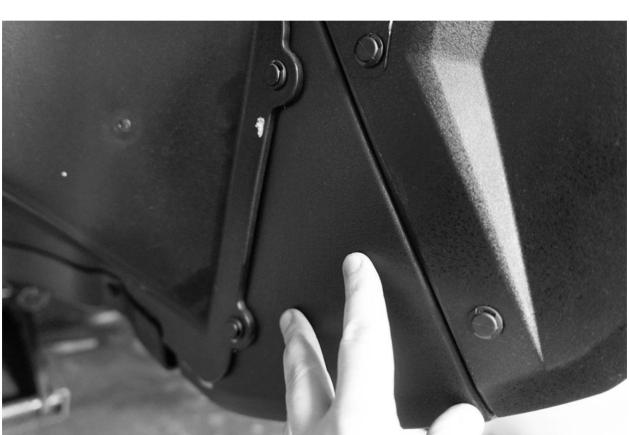

- 1.) Place Talon on flat ground and ensure machine is in park (P).
- 2.) Remove push pins from rear fender flare to loosen flare. Removal is not necessary.
- 3.) Remove push pins from front access panel. (See picture A)
- 4.) Remove 2 push pins from inside of machine on the side of the floorboard (See picture B)
- 5.) Remove 2 push pins and allen bolts along the side of the rocker panel. Remove hex head bolts along the bottom side of the rocker panel. (See pictures C & D)
- 6.) Next, remove rocker panel. Be careful not to break the tabs on the rear fender flare.
- 7.) Remove the 4 skid plate bolts and cup washers to gain access to back side of frame.
- 8.) Using a Dremel tool (or similar cutting tool), cut along the preformed line on the back side of the rocker panel. (See picture E)
- 9.) Reinstall rocker panel, taking care not to damage fender flare.
- 10.) Install nerf bar using short bolts in rear and long bolts in front. Use flat washers on bolt head side and nut side. (See picture F) Hand tighten all hardware first, before final tighten. Use blue thread locker.
- 11.) Reinstall 4 skid plate bolts and cup washers.
- 12.) Install finishing plugs into nerf bar ends. Rubber hammer works well.
- 13.) Repeat for other side.

### 2019+ Honda Talon Nerf Bars # S3191

14.) Test drive machine and recheck fasteners.

Thank you for choosing S3 Power Sports. Let us know if you have any questions.

Picture A

Installation Instructions Page 4 of 6