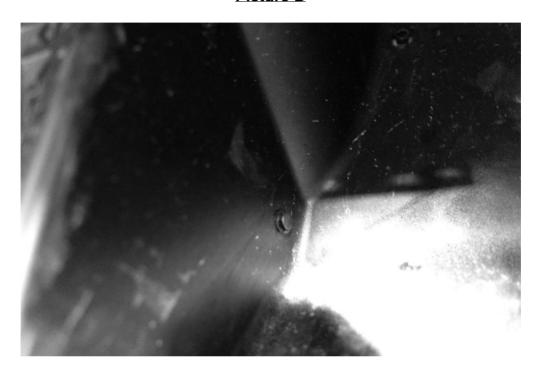

- 1.) Place Talon on flat ground and ensure machine is in park (P).
- 2.) Remove push pins from rear fender flare to loosen flare. Removal is not necessary.
- 3.) Remove push pins from front access panel. (See picture A)
- 4.) Remove 2 push pins from inside of machine on the side of the floorboard (See picture B)
- 5.) Remove 2 push pins and allen bolts along the side of the rocker panel. Remove hex head bolts along the bottom side of the rocker panel. (See pictures C & D)
- 6.) Next, remove rocker panel. Be careful not to break the tabs on the rear fender flare.
- 7.) Remove the 4 skid plate bolts and cup washers to gain access to back side of frame.
- 8.) Using a Dremel tool (or similar cutting tool), cut along the preformed line on the back side of the rocker panel. (See picture E)
- 9.) Reinstall rocker panel, taking care not to damage fender flare.
- 10.) Install nerf bar using short bolts in rear and long bolts in front. Use flat washers on bolt head side and nut side. (See picture F) Hand tighten all hardware first, before final tighten. Use blue thread locker.
- 11.) Reinstall 4 skid plate bolts and cup washers.
- 12.) Install finishing plugs into nerf bar ends. Rubber hammer works well.
- 13.) Repeat for other side.

# 2019+ Honda Talon

**Nerf Bars** # S3191

Picture D

Picture E

Installation Instructions Page 6 of 6